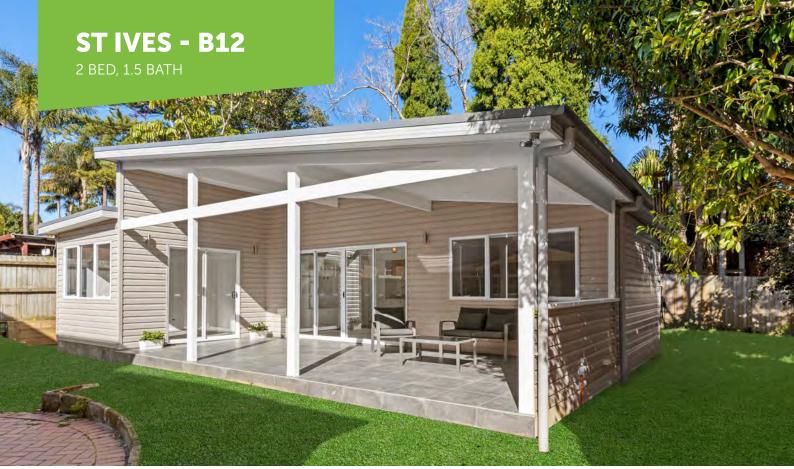

- o 60m² custom designed Granny Flat
- o 30.7m<sup>2</sup> alfresco
- Colorbond, double-skillion Roof
- Vinyl clad façade
- o Raked ceiling with highlight windows
- LED downlights throughout
- Air Conditioned
- o Fibreglass Mesh screens
- o Master Bedroom with Walk in Robe
- Separate Toilet for Master Bedroom

- Custom Bathroom Tiling, Bathtub
- Frameless shower screen
- Linen Cupboard
- Custom kitchen with 20mm stone
- Polyurethane cabinetry with overhead storage
- Westinghouse appliances
- Pendant lighting
- o Built in entertainment unit cabinetry
- Digital TV antenna