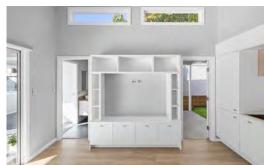

- Custom Bathroom Tiling, Bathtub
- Frameless shower screen
- Linen Cupboard
- Custom kitchen with 20mm stone
- Polyurethane cabinetry with overhead storage
- Westinghouse appliances
- Pendant lighting
- o Built in entertainment unit cabinetry
- Digital TV antenna