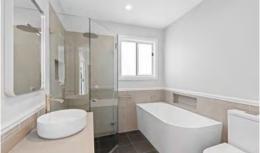

- Custom Bathroom Tiling, Bathtub
- Frameless shower screen
- Linen Cupboard
- Custom kitchen with 20mm stone
- Polyurethane cabinetry with overhead storage
- Westinghouse appliances
- Pendant lighting
- o Built in entertainment unit cabinetry
- Digital TV antenna