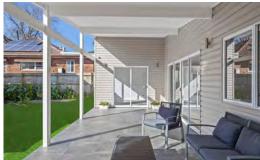

- o 60m² custom designed Granny Flat
- o 30.7m<sup>2</sup> alfresco
- Colorbond, double-skillion Roof
- Vinyl clad façade
- o Raked ceiling with highlight windows
- LED downlights throughout
- Air Conditioned
- o Fibreglass Mesh screens
- o Master Bedroom with Walk in Robe
- Separate Toilet for Master Bedroom