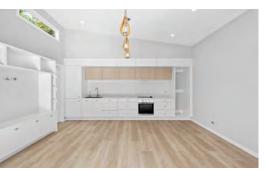

- o 60m² custom designed Granny Flat
- o 30.7m<sup>2</sup> alfresco
- Colorbond, double-skillion Roof
- Vinyl clad façade
- o Raked ceiling with highlight windows
- LED downlights throughout
- Air Conditioned
- o Fibreglass Mesh screens
- o Master Bedroom with Walk in Robe
- Separate Toilet for Master Bedroom

- Custom Bathroom Tiling, Bathtub
- Frameless shower screen
- Linen Cupboard
- Custom kitchen with 20mm stone
- Polyurethane cabinetry with overhead storage
- Westinghouse appliances
- Pendant lighting
- o Built in entertainment unit cabinetry
- Digital TV antenna