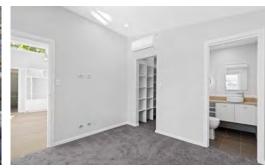

- o 60m² custom designed Granny Flat
- o 30.7m<sup>2</sup> alfresco
- Colorbond, double-skillion Roof
- Vinyl clad façade
- o Raked ceiling with highlight windows
- LED downlights throughout
- Air Conditioned
- o Fibreglass Mesh screens
- o Master Bedroom with Walk in Robe
- Separate Toilet for Master Bedroom

- Custom Bathroom Tiling, Bathtub
- Frameless shower screen
- Linen Cupboard
- Custom kitchen with 20mm stone
- Polyurethane cabinetry with overhead storage
- Westinghouse appliances
- Pendant lighting
- o Built in entertainment unit cabinetry
- Digital TV antenna