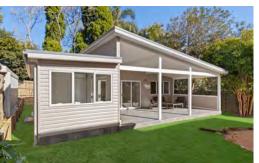

- o 60m² custom designed Granny Flat
- o 30.7m<sup>2</sup> alfresco
- Colorbond, double-skillion Roof
- Vinyl clad façade
- o Raked ceiling with highlight windows
- LED downlights throughout
- Air Conditioned
- o Fibreglass Mesh screens
- o Master Bedroom with Walk in Robe
- Separate Toilet for Master Bedroom