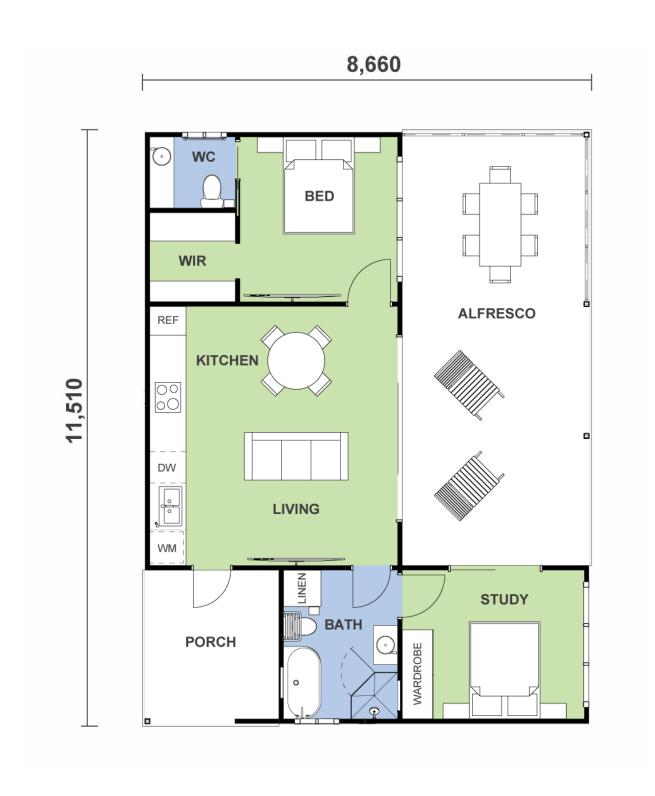

- o 60m² custom designed Granny Flat
- o 30.7m<sup>2</sup> alfresco
- Colorbond, double-skillion Roof
- Vinyl clad façade
- o Raked ceiling with highlight windows
- LED downlights throughout
- Air Conditioned
- o Fibreglass Mesh screens
- o Master Bedroom with Walk in Robe
- Separate Toilet for Master Bedroom

- Custom Bathroom Tiling, Bathtub
- Frameless shower screen
- Linen Cupboard
- Custom kitchen with 20mm stone
- Polyurethane cabinetry with overhead storage
- Westinghouse appliances
- Pendant lighting
- o Built in entertainment unit cabinetry
- Digital TV antenna