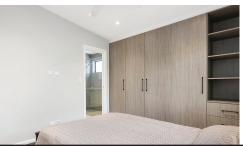

- 20mm stone benchtop
- Breakfast bar with waterfall feature
- Polyurethane cupboards
- Gooseneck mixer
- Floor-to-ceiling wall tiles in Bathroom
- Shaving cabinet
- Custom-built wardrobes
- Split-system air conditioner & ceiling fans
- LED downlights throughout