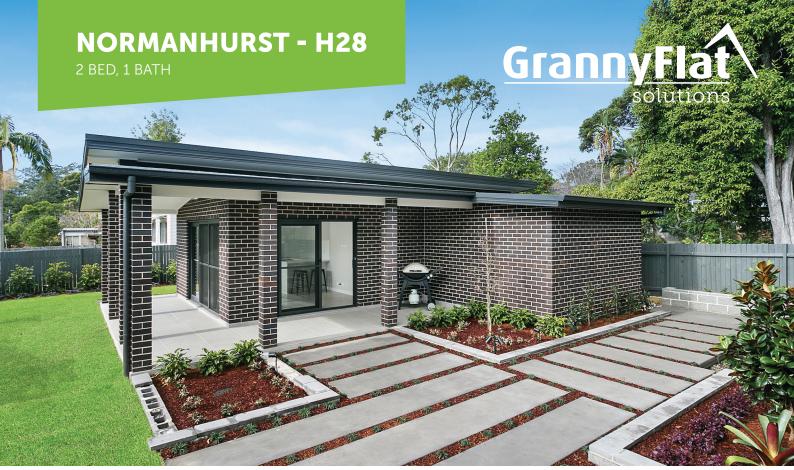

## **NORMANHURST - H28**

2 BED, 1 BATH

- o 60m<sup>2</sup> custom designed Granny Flat
- o 23m² tiled, covered porch
- Separate Laundry cupboard with stone benchtop and custom cabinetry
- Brick facade exterior
- Colorbond, double-skillion Roof
- Raked ceilings
- Glass stacker door
- Roller window blinds