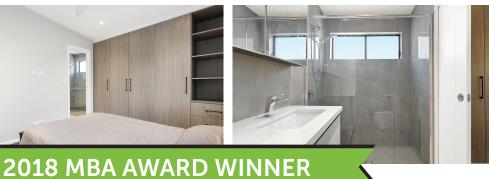

- 20mm stone benchtop
- Breakfast bar with waterfall feature
- Polyurethane cupboards
- Gooseneck mixer
- Floor-to-ceiling wall tiles in Bathroom
- Shaving cabinet
- Custom-built wardrobes
- Split-system air conditioner & ceiling fans
- LED downlights throughout