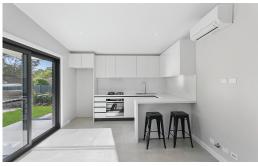

- 20mm stone benchtop
- Breakfast bar with waterfall feature
- Polyurethane cupboards
- Gooseneck mixer
- Floor-to-ceiling wall tiles in Bathroom
- Shaving cabinet
- Custom-built wardrobes
- Split-system air conditioner & ceiling fans
- LED downlights throughout