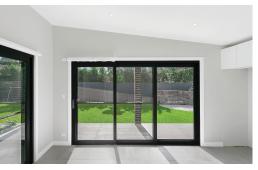

- o 60m<sup>2</sup> custom designed Granny Flat
- o 23m² tiled, covered porch
- Separate Laundry cupboard with stone benchtop and custom cabinetry
- Brick facade exterior
- Colorbond, double-skillion Roof
- Raked ceilings
- Glass stacker door
- Roller window blinds