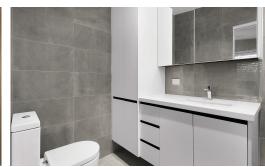

- 20mm stone benchtop
- Breakfast bar with waterfall feature
- Polyurethane cupboards
- Gooseneck mixer
- Floor-to-ceiling wall tiles in Bathroom
- Shaving cabinet
- Custom-built wardrobes
- Split-system air conditioner & ceiling fans
- LED downlights throughout