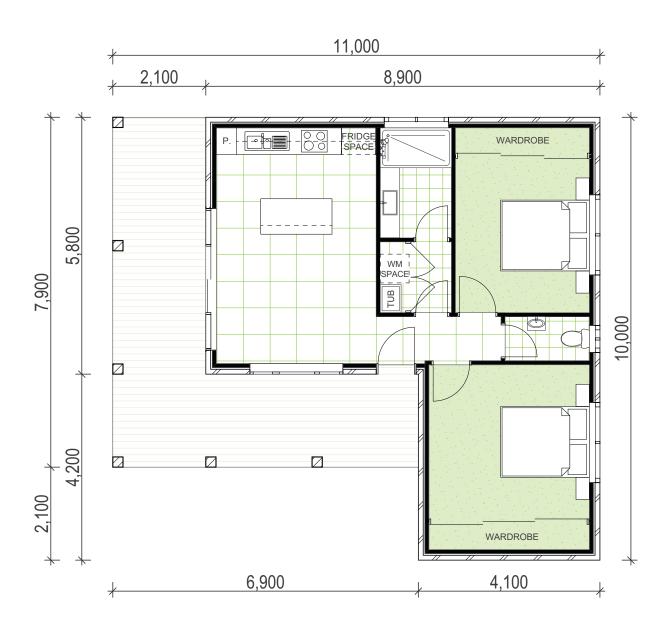

- o 60m<sup>2</sup> custom designed Granny Flat
- o 23m² tiled, covered porch
- Separate Laundry cupboard with stone benchtop and custom cabinetry
- Brick facade exterior
- Colorbond, double-skillion Roof
- Raked ceilings
- Glass stacker door
- Roller window blinds

## **NORMANHURST - H28**

2 BED, 1 BATH