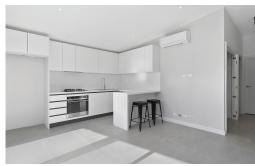

- 20mm stone benchtop
- Breakfast bar with waterfall feature
- Polyurethane cupboards
- Gooseneck mixer
- Floor-to-ceiling wall tiles in Bathroom
- Shaving cabinet
- Custom-built wardrobes
- Split-system air conditioner & ceiling fans
- LED downlights throughout