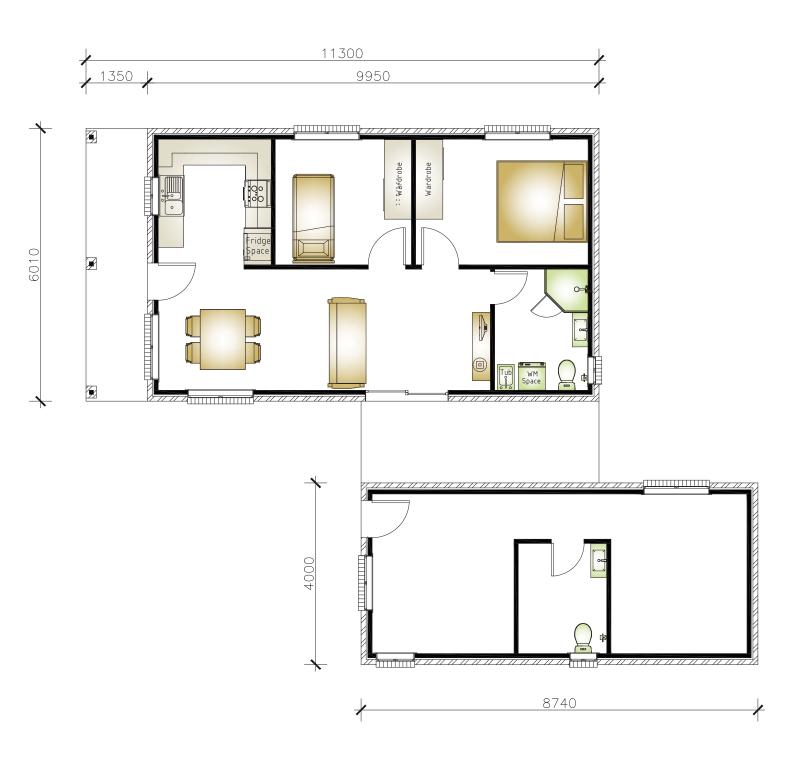

- o 60m<sup>2</sup> custom designed Granny Flat
- o 2 bedrooms with walk-in wardrobes
- 1 bathroom with laundry
- o Brick facade
- o Double skillion, Colorbond roof
- Tiles in Living & Kitchen, carpet in Bedrooms
- Melamine cabinetry
- Westinghouse appliances
- o Externally ducted rangehood

- Gooseneck mixer
- Subway tiled splashback
- Floor-to-ceiling tiles in Bathroom
- Venetian window blinds
- Air conditioner
- TV antenna
- o 35m<sup>2</sup> Studio
- 1 bedroom, 1 bathroom
- Tiles in living & kitchen, carpet in bedroom