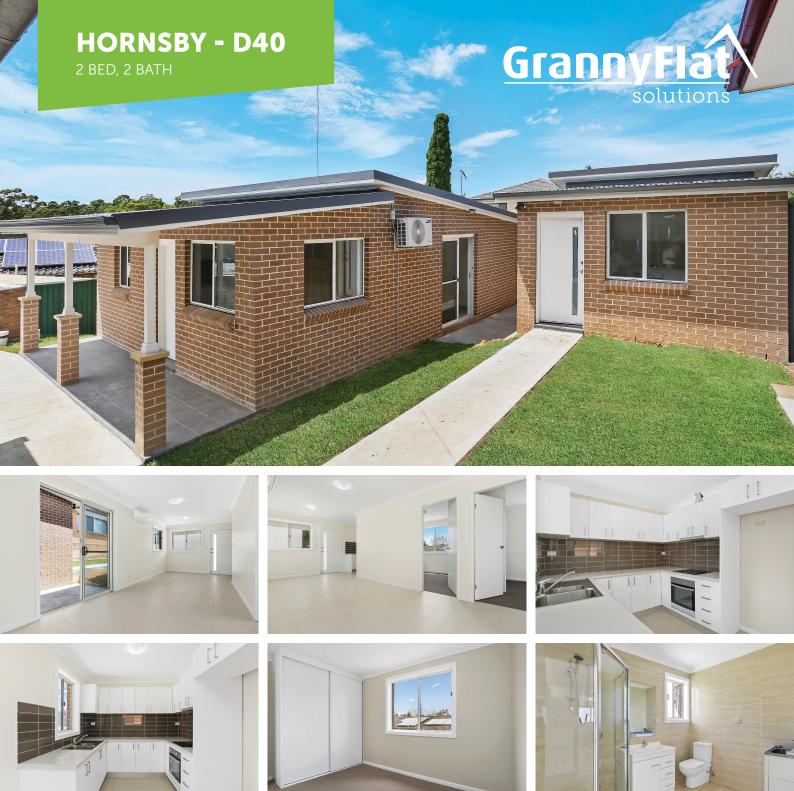

HORNSBY - D40 2 BED, 2 BATH

See more of this project and others on our website!

The Only Multi-Award Winning Builders— Build with the Best

- **(**02) 9481 7443
- @ info@GrannyFlatSolutions.com.au
- www.GrannyFlatSolutions.com.au

- o 60m<sup>2</sup> custom designed Granny Flat
- o 2 bedrooms with walk-in wardrobes
- 1 bathroom with laundry
- o Brick facade
- o Double skillion, Colorbond roof
- Tiles in Living & Kitchen, carpet in Bedrooms
- Melamine cabinetry
- Westinghouse appliances
- o Externally ducted rangehood

- Gooseneck mixer
- Subway tiled splashback
- Floor-to-ceiling tiles in Bathroom
- Venetian window blinds
- Air conditioner
- TV antenna
- o 35m<sup>2</sup> Studio
- 1 bedroom, 1 bathroom
- Tiles in living & kitchen, carpet in bedroom