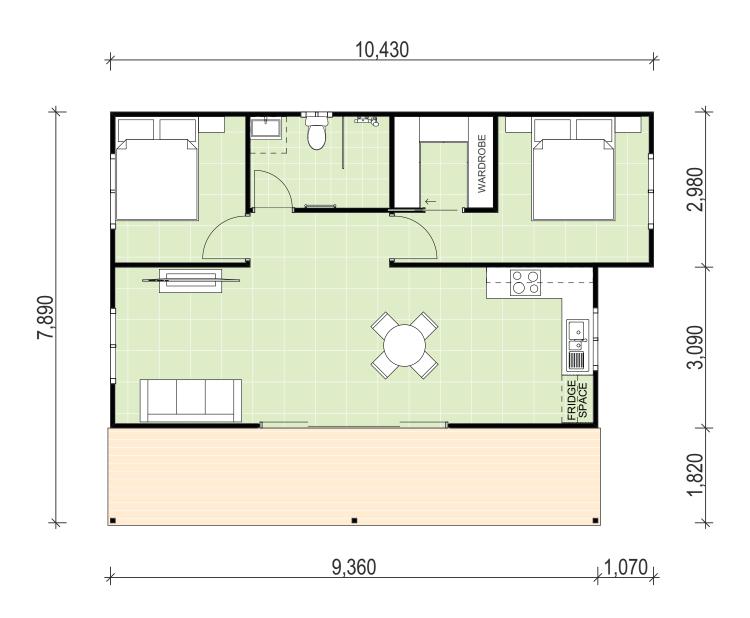

## o 60m² custom designed Granny Flat

- o 18m² tiled Porch
- Bedroom with Walk-in-robe
- Timber cladding
- Colorbond Roof
- Vinyl floor planks in Kitchen & Living
- Carpet in Bedrooms
- LED downlights throughout
- Air conditioner
- Ceiling fans with lights
- Window roller blinds