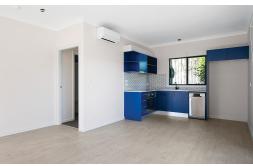

- 20mm stone benchtop
- Polyurethane cabinetry
- Herringbone splashback tiles
- o Induction cooktop & Westinghouse appliances
- Externally ducted rangehood
- Dishwasher
- Semi-frameless shower screen
- Subway-tiled Bathroom wall
- Laundry tub & vanity combo
- Black Phenonix accessories
- Ceiling arm & shower rose