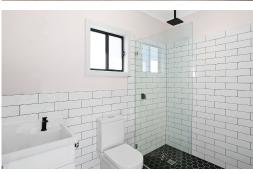

- 20mm stone benchtop
- Polyurethane cabinetry
- Herringbone splashback tiles
- o Induction cooktop & Westinghouse appliances
- Externally ducted rangehood
- Dishwasher
- Semi-frameless shower screen
- Subway-tiled Bathroom wall
- Laundry tub & vanity combo
- Black Phenonix accessories
- Ceiling arm & shower rose