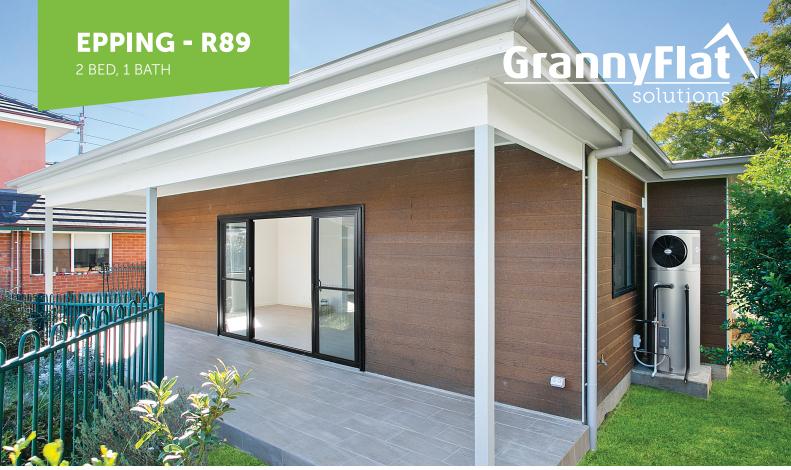

## o 60m² custom designed Granny Flat

- o 18m² tiled Porch
- Bedroom with Walk-in-robe
- Timber cladding
- Colorbond Roof
- Vinyl floor planks in Kitchen & Living
- Carpet in Bedrooms
- LED downlights throughout
- Air conditioner
- Ceiling fans with lights
- Window roller blinds

- 20mm stone benchtop
- Polyurethane cabinetry
- Herringbone splashback tiles
- o Induction cooktop & Westinghouse appliances
- Externally ducted rangehood
- Dishwasher
- Semi-frameless shower screen
- Subway-tiled Bathroom wall
- Laundry tub & vanity combo
- Black Phenonix accessories
- Ceiling arm & shower rose