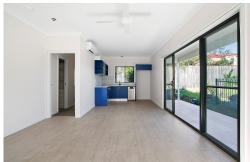

## o 60m² custom designed Granny Flat

- o 18m² tiled Porch
- Bedroom with Walk-in-robe
- Timber cladding
- Colorbond Roof
- Vinyl floor planks in Kitchen & Living
- Carpet in Bedrooms
- LED downlights throughout
- Air conditioner
- Ceiling fans with lights
- Window roller blinds

- 20mm stone benchtop
- Polyurethane cabinetry
- Herringbone splashback tiles
- o Induction cooktop & Westinghouse appliances
- Externally ducted rangehood
- Dishwasher
- Semi-frameless shower screen
- Subway-tiled Bathroom wall
- Laundry tub & vanity combo
- Black Phenonix accessories
- Ceiling arm & shower rose