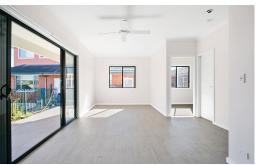

## o 60m² custom designed Granny Flat

- o 18m² tiled Porch
- Bedroom with Walk-in-robe
- Timber cladding
- Colorbond Roof
- Vinyl floor planks in Kitchen & Living
- Carpet in Bedrooms
- LED downlights throughout
- Air conditioner
- Ceiling fans with lights
- Window roller blinds