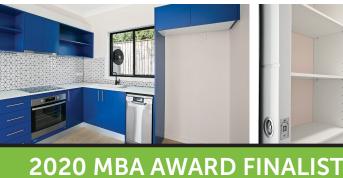

- 20mm stone benchtop
- Polyurethane cabinetry
- Herringbone splashback tiles
- o Induction cooktop & Westinghouse appliances
- Externally ducted rangehood
- Dishwasher
- Semi-frameless shower screen
- Subway-tiled Bathroom wall
- Laundry tub & vanity combo
- Black Phenonix accessories
- Ceiling arm & shower rose