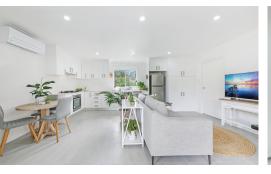

- o 60m<sup>2</sup> custom designed Granny Flat
- o 21m<sup>2</sup> tiled Porch
- Juliet Balcony
- Laundry in Kitchen behind cupboards
- Colorbond gable Roof
- o 4 Stacker sliding door
- Tiles in Living and Kitchen, carpet in Bedrooms
- LED downlights throughout
- Ceiling fan with light & oyster light in Bedrooms

- 20mm Stone Benchtop
- Melamine cabinetry
- Caroma Cirrus sink mixer
- Westinghouse appliances
- Externally ducted rangehood
- Dishwasher
- Frameless shower screen
- Custom wall mounted vanity
- Dorf Villa accessories