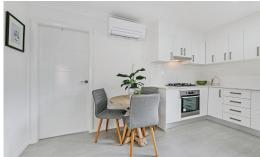

- 20mm Stone Benchtop
- Melamine cabinetry
- Caroma Cirrus sink mixer
- Westinghouse appliances
- Externally ducted rangehood
- Dishwasher
- Frameless shower screen
- Custom wall mounted vanity
- Dorf Villa accessories