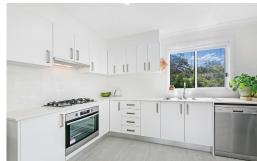

- 20mm Stone Benchtop
- Melamine cabinetry
- Caroma Cirrus sink mixer
- Westinghouse appliances
- Externally ducted rangehood
- Dishwasher
- Frameless shower screen
- Custom wall mounted vanity
- Dorf Villa accessories