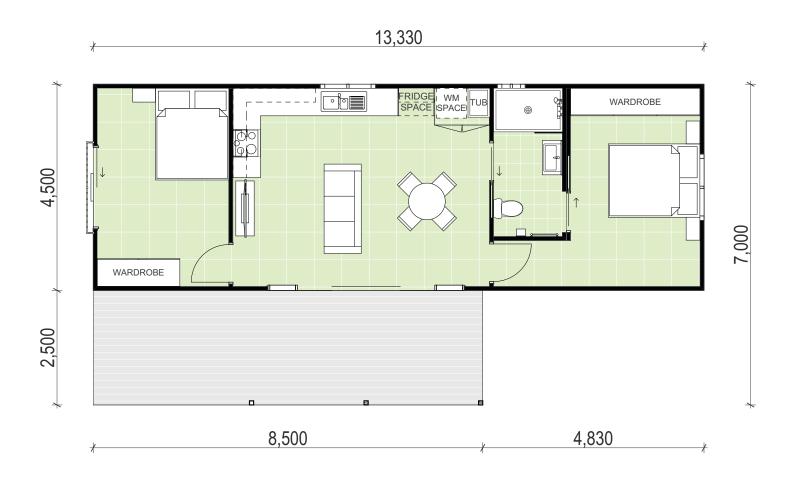

- o 60m<sup>2</sup> custom designed Granny Flat
- o 21m<sup>2</sup> tiled Porch
- Juliet Balcony
- Laundry in Kitchen behind cupboards
- Colorbond gable Roof
- o 4 Stacker sliding door
- Tiles in Living and Kitchen, carpet in Bedrooms
- LED downlights throughout
- Ceiling fan with light & oyster light in Bedrooms

## **DENISTONE - E50**

2 BED, 1 BATH