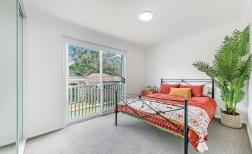

- o 60m<sup>2</sup> custom designed Granny Flat
- o 21m<sup>2</sup> tiled Porch
- Juliet Balcony
- Laundry in Kitchen behind cupboards
- Colorbond gable Roof
- o 4 Stacker sliding door
- Tiles in Living and Kitchen, carpet in Bedrooms
- LED downlights throughout
- Ceiling fan with light & oyster light in Bedrooms