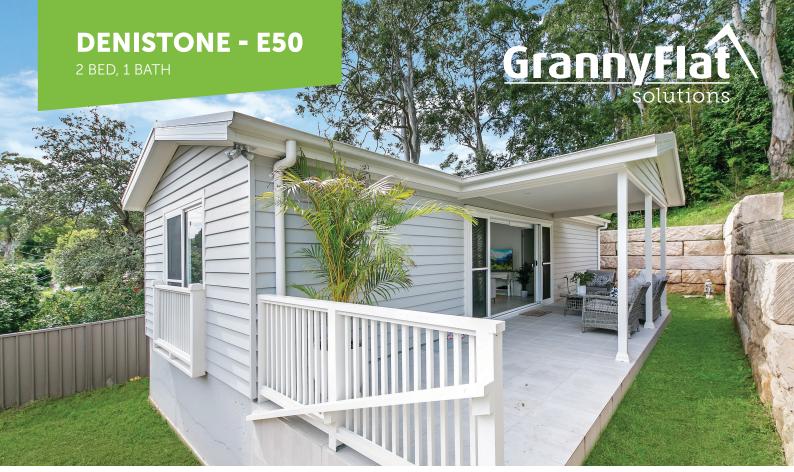

## **DENISTONE - E50**

2 BED, 1 BATH

- o 60m<sup>2</sup> custom designed Granny Flat
- o 21m<sup>2</sup> tiled Porch
- Juliet Balcony
- Laundry in Kitchen behind cupboards
- Colorbond gable Roof
- o 4 Stacker sliding door
- Tiles in Living and Kitchen, carpet in Bedrooms
- LED downlights throughout
- Ceiling fan with light & oyster light in Bedrooms