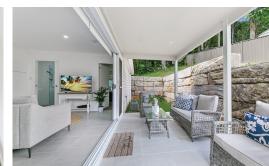

- o 60m<sup>2</sup> custom designed Granny Flat
- o 21m<sup>2</sup> tiled Porch
- Juliet Balcony
- Laundry in Kitchen behind cupboards
- Colorbond gable Roof
- o 4 Stacker sliding door
- Tiles in Living and Kitchen, carpet in Bedrooms
- LED downlights throughout
- Ceiling fan with light & oyster light in Bedrooms