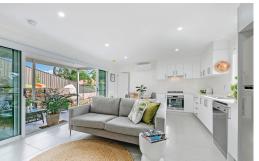

- o 60m<sup>2</sup> custom designed Granny Flat
- o 21m<sup>2</sup> tiled Porch
- Juliet Balcony
- Laundry in Kitchen behind cupboards
- Colorbond gable Roof
- o 4 Stacker sliding door
- Tiles in Living and Kitchen, carpet in Bedrooms
- LED downlights throughout
- Ceiling fan with light & oyster light in Bedrooms

- 20mm Stone Benchtop
- Melamine cabinetry
- Caroma Cirrus sink mixer
- Westinghouse appliances
- Externally ducted rangehood
- Dishwasher
- Frameless shower screen
- Custom wall mounted vanity
- Dorf Villa accessories