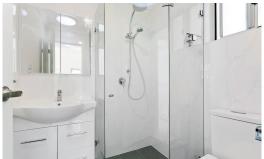

- 20mm stone benchtop
- o Polyurethane cupboards & pantry
- Wall-hung Westinghouse oven
- o Built-in microwave
- Westinghouse ceramic cooktop
- Dishwasher
- Semi-recessed, mirrored shaving cabinet
- Separate laundry with toilet
- Single door linen cupboard
- Roller blinds