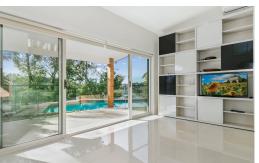

- o 60m<sup>2</sup> custom designed Granny Flat
- o 23m² attached Carport
- o 15m² Alfresco with glass balustrade
- Double sliding door
- Brick facade exterior
- Colorbond, skillion roof with skylight & internally raked ceilings
- Floor tiles throughout
- Split-system air conditioner
- 5000L rainwater tank