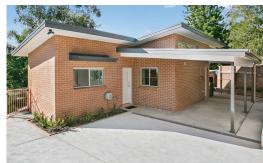

- o 60m<sup>2</sup> custom designed Granny Flat
- o 23m² attached Carport
- o 15m² Alfresco with glass balustrade
- Double sliding door
- Brick facade exterior
- Colorbond, skillion roof with skylight & internally raked ceilings
- Floor tiles throughout
- Split-system air conditioner
- 5000L rainwater tank