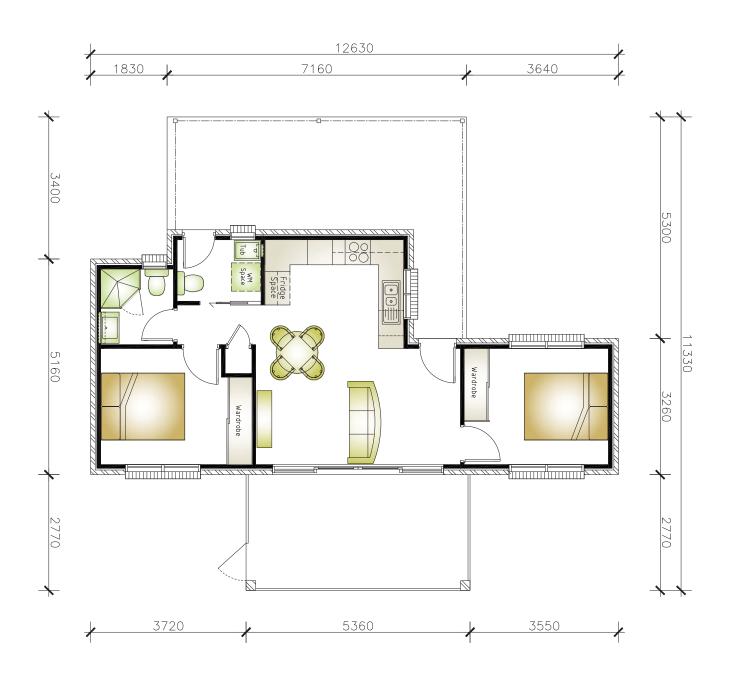

- o 60m<sup>2</sup> custom designed Granny Flat
- o 23m² attached Carport
- o 15m² Alfresco with glass balustrade
- Double sliding door
- Brick facade exterior
- Colorbond, skillion roof with skylight & internally raked ceilings
- Floor tiles throughout
- Split-system air conditioner
- 5000L rainwater tank

- 20mm stone benchtop
- o Polyurethane cupboards & pantry
- Wall-hung Westinghouse oven
- o Built-in microwave
- Westinghouse ceramic cooktop
- Dishwasher
- Semi-recessed, mirrored shaving cabinet
- Separate laundry with toilet
- Single door linen cupboard
- Roller blinds

## **TURRAMURRA - K9**

2 BED, 1.5 BATH





## See more of this project and others on our website!









- **(**02) 9481 7443
- @ info@GrannyFlatSolutions.com.au
- www.GrannyFlatSolutions.com.au