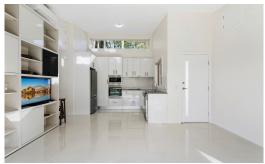

- 20mm stone benchtop
- o Polyurethane cupboards & pantry
- Wall-hung Westinghouse oven
- o Built-in microwave
- Westinghouse ceramic cooktop
- Dishwasher
- Semi-recessed, mirrored shaving cabinet
- Separate laundry with toilet
- Single door linen cupboard
- Roller blinds