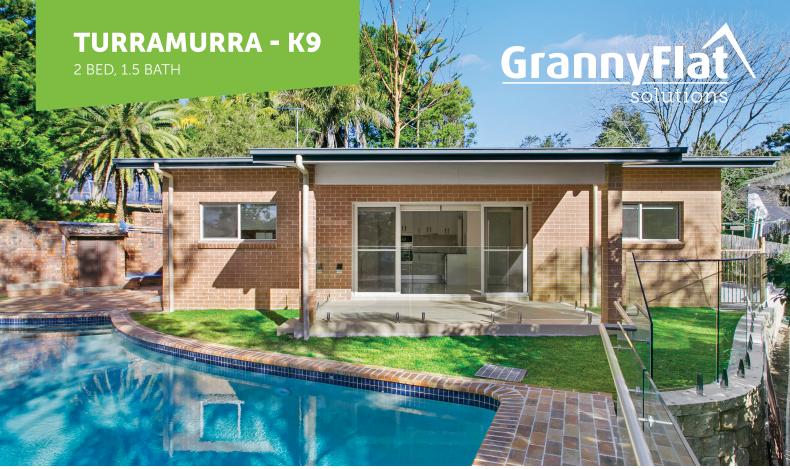

- o 60m<sup>2</sup> custom designed Granny Flat
- o 23m² attached Carport
- o 15m² Alfresco with glass balustrade
- Double sliding door
- Brick facade exterior
- Colorbond, skillion roof with skylight & internally raked ceilings
- Floor tiles throughout
- Split-system air conditioner
- 5000L rainwater tank

## **TURRAMURRA - K9**

2 BED, 1.5 BATH