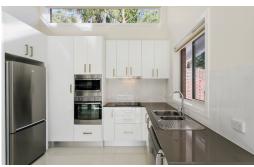

- 20mm stone benchtop
- o Polyurethane cupboards & pantry
- Wall-hung Westinghouse oven
- o Built-in microwave
- Westinghouse ceramic cooktop
- Dishwasher
- Semi-recessed, mirrored shaving cabinet
- Separate laundry with toilet
- Single door linen cupboard
- Roller blinds