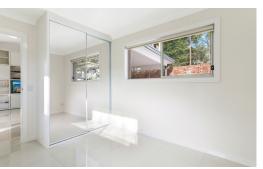

- o 60m<sup>2</sup> custom designed Granny Flat
- o 23m² attached Carport
- o 15m² Alfresco with glass balustrade
- Double sliding door
- Brick facade exterior
- Colorbond, skillion roof with skylight & internally raked ceilings
- Floor tiles throughout
- Split-system air conditioner
- 5000L rainwater tank

- 20mm stone benchtop
- o Polyurethane cupboards & pantry
- Wall-hung Westinghouse oven
- o Built-in microwave
- Westinghouse ceramic cooktop
- Dishwasher
- Semi-recessed, mirrored shaving cabinet
- Separate laundry with toilet
- Single door linen cupboard
- Roller blinds