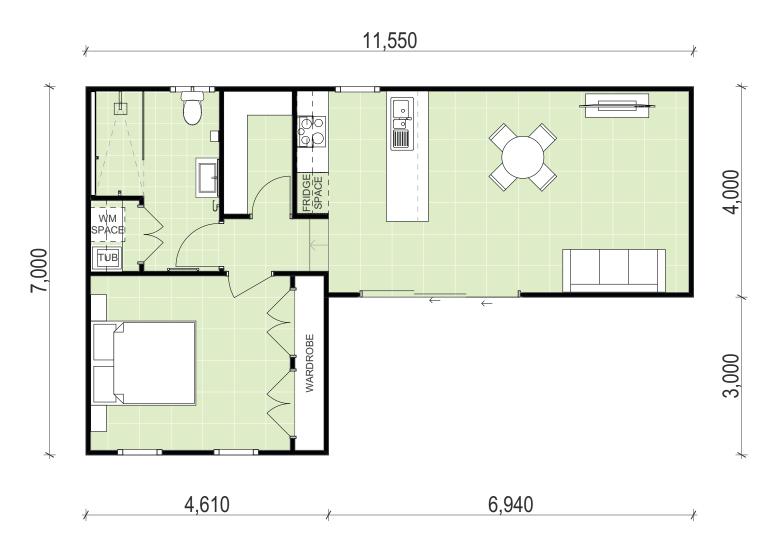

- o 60m<sup>2</sup> custom designed Granny Flat
- o 19m<sup>2</sup> alfresco
- Laundry behind cupboards & store room
- Timber cladding facade
- Skillion, colorbond roof with aluminium leaf guards
- Photovoltiac solar panels
- Invisiguard security sliding door screen
- Air conditioner
- Upgraded powerpoint sets
- Under-bench cabinets with USB GPO