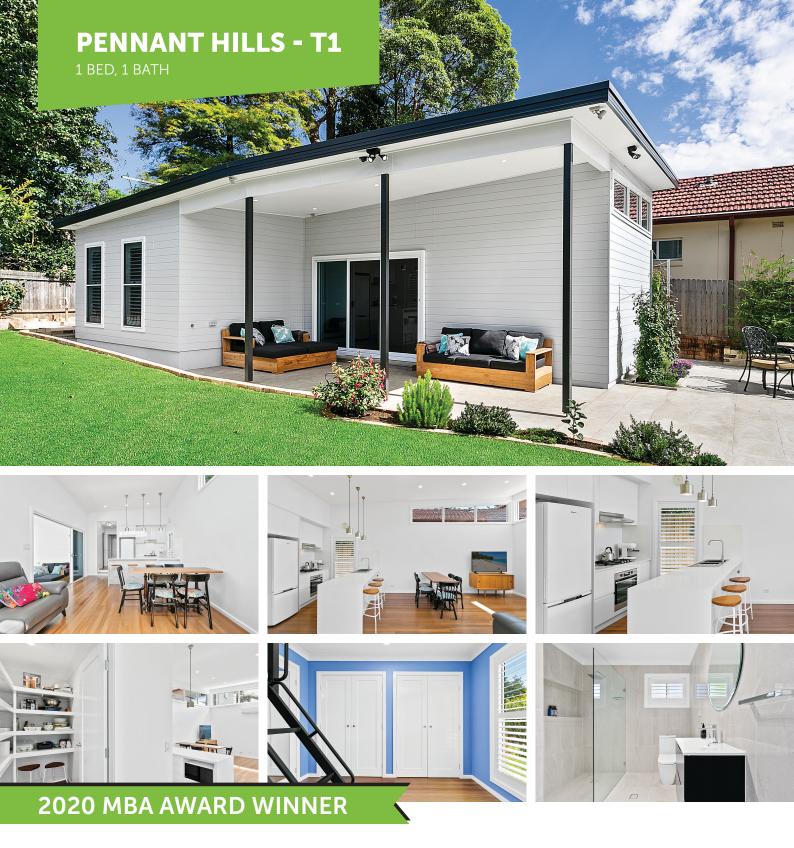

- o 60m<sup>2</sup> custom designed Granny Flat
- o 19m<sup>2</sup> alfresco
- Laundry behind cupboards & store room
- Timber cladding facade
- Skillion, colorbond roof with aluminium leaf guards
- Photovoltiac solar panels
- Invisiguard security sliding door screen
- Air conditioner
- Upgraded powerpoint sets
- Under-bench cabinets with USB GPO

- 20mm stone benchtop with overhang
- Polyurethane cabinetry with bulkhead
- Stone splashback to match benchtop
- Pendant lights above benchtop
- Westinghouse appliances, ducted rangehood & dishwasher provisions
- Shower niche
- Floor-to-ceiling wall tiles
- Upgraded toilet suite and tapware
- Shower arm & head
- Round bevelled mirror

**PENNANT HILLS - T1** 1 BED, 1 BATH

See more of this project and others on our website!

The Only Multi-Award Winning Builders— Build with the Best

**(**02) 9481 7443

- @ info@GrannyFlatSolutions.com.au
- www.GrannyFlatSolutions.com.au