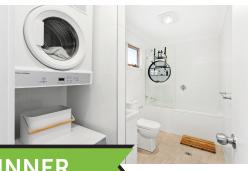

- Timber ladder & balustrade to loft
- Skylight above the loft area
- o 20mm stone benchtop
- Floor-to-ceiling wall tiles
- o Bath & shower combo
- o Internal and external washing lines
- Ceiling fan in bedroom
- Air conditioner