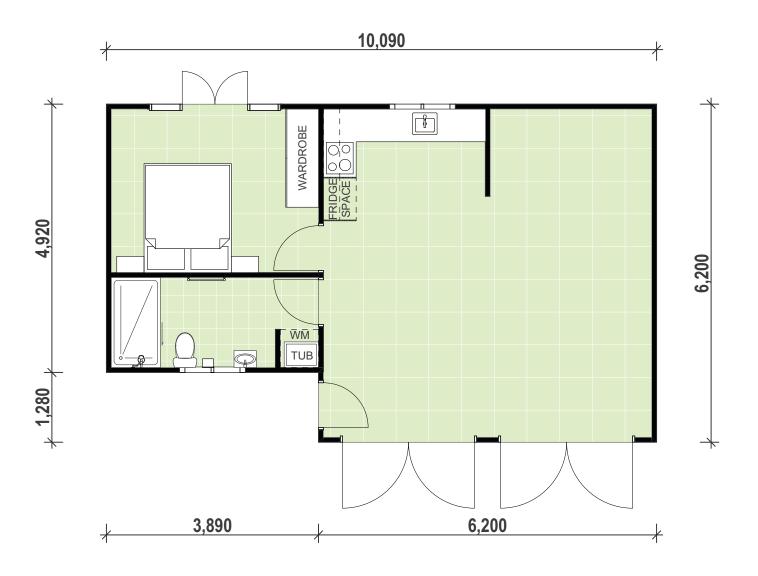

## o 60m² custom designed Granny Flat

- o 1 Bedroom & Loft
- Timber cladding facade
- Colorbond, decorative gable roof
- o Timber french doors in bedroom
- Two large timber barn doors
- o Internally raked, cathedral ceiling
- Timber flooring throughout

- Timber ladder & balustrade to loft
- Skylight above the loft area
- o 20mm stone benchtop
- Floor-to-ceiling wall tiles
- o Bath & shower combo
- o Internal and external washing lines
- Ceiling fan in bedroom
- Air conditioner

## **PENNANT HILLS - H22**

1.5 BED, 1 BATH

See more of this project and others on our website!

- @ info@GrannyFlatSolutions.com.au
- www.GrannyFlatSolutions.com.au