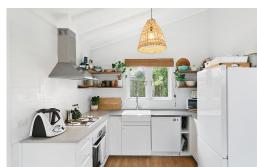

- Timber ladder & balustrade to loft
- Skylight above the loft area
- o 20mm stone benchtop
- Floor-to-ceiling wall tiles
- o Bath & shower combo
- o Internal and external washing lines
- Ceiling fan in bedroom
- Air conditioner