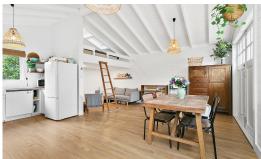

## o 60m² custom designed Granny Flat

- o 1 Bedroom & Loft
- Timber cladding facade
- Colorbond, decorative gable roof
- o Timber french doors in bedroom
- Two large timber barn doors
- o Internally raked, cathedral ceiling
- Timber flooring throughout

- Timber ladder & balustrade to loft
- Skylight above the loft area
- o 20mm stone benchtop
- Floor-to-ceiling wall tiles
- o Bath & shower combo
- o Internal and external washing lines
- Ceiling fan in bedroom
- Air conditioner