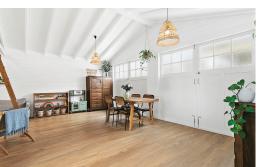

## o 60m² custom designed Granny Flat

- o 1 Bedroom & Loft
- Timber cladding facade
- Colorbond, decorative gable roof
- o Timber french doors in bedroom
- Two large timber barn doors
- o Internally raked, cathedral ceiling
- Timber flooring throughout

- Timber ladder & balustrade to loft
- Skylight above the loft area
- o 20mm stone benchtop
- Floor-to-ceiling wall tiles
- o Bath & shower combo
- o Internal and external washing lines
- Ceiling fan in bedroom
- Air conditioner