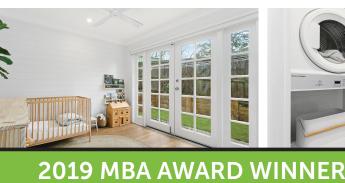

## o 60m² custom designed Granny Flat

- o 1 Bedroom & Loft
- Timber cladding facade
- Colorbond, decorative gable roof
- o Timber french doors in bedroom
- Two large timber barn doors
- o Internally raked, cathedral ceiling
- Timber flooring throughout

- Timber ladder & balustrade to loft
- Skylight above the loft area
- o 20mm stone benchtop
- Floor-to-ceiling wall tiles
- o Bath & shower combo
- o Internal and external washing lines
- Ceiling fan in bedroom
- Air conditioner