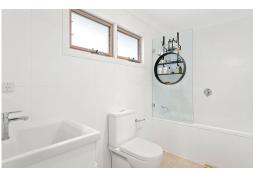

- Timber ladder & balustrade to loft
- Skylight above the loft area
- o 20mm stone benchtop
- Floor-to-ceiling wall tiles
- o Bath & shower combo
- o Internal and external washing lines
- Ceiling fan in bedroom
- Air conditioner