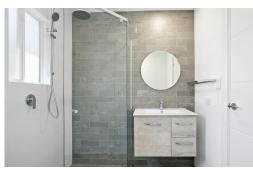

- 20mm stone benchtop with breakfast bar  $\vartheta$  pendant light
- 2-toned kitchen cupboards with walk-in pantry
- Subway tile splashback
- Undermount sink & gooseneck mixer
- Westinghouse appliances & dishwasher 0
- Externally ducted rangehood
- Stone benchtop to study nook, custom designed cupboards overhead & linen cupboard
- Semi-framed shower screen
- Floor-to-ceiling wall tiles & subway feature wall
- Custom wall-hung vanity & round mirror
- Tiled floor waste