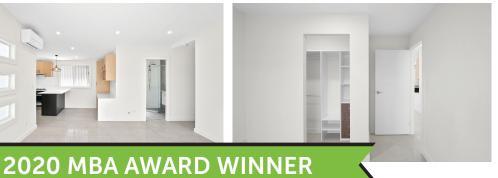

## 60m<sup>2</sup> custom designed Granny Flat

- 14m<sup>2</sup> tiled Porch
- Walk-in robe in Bedroom
- Vinyl cladding facade with feature acrylic render & vertical timber cladding
- Colorbond, skillion roof & raked ceiling
- Large triple-door stacker 0
- o Aluminium slat privacy wall
- 4x decorative columns 0
- Premium floor tiles throughout 0
- LED downlights throughout
- Air conditioner & ceiling fans to bedrooms
- Vertical window blinds

- 20mm stone benchtop with breakfast bar  $\vartheta$  pendant light
- 2-toned kitchen cupboards with walk-in pantry
- Subway tile splashback
- Undermount sink & gooseneck mixer
- Westinghouse appliances & dishwasher 0
- Externally ducted rangehood
- Stone benchtop to study nook, custom designed cupboards overhead & linen cupboard
- Semi-framed shower screen
- Floor-to-ceiling wall tiles & subway feature wall
- Custom wall-hung vanity & round mirror
- Tiled floor waste