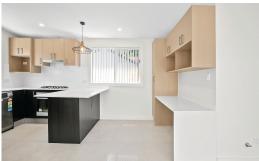

- 20mm stone benchtop with breakfast bar  $\vartheta$  pendant light
- 2-toned kitchen cupboards with walk-in pantry
- Subway tile splashback
- Undermount sink & gooseneck mixer
- Westinghouse appliances & dishwasher 0
- Externally ducted rangehood
- Stone benchtop to study nook, custom designed cupboards overhead & linen cupboard
- Semi-framed shower screen
- Floor-to-ceiling wall tiles & subway feature wall
- Custom wall-hung vanity & round mirror
- Tiled floor waste