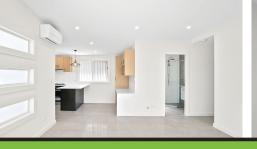

## 60m<sup>2</sup> custom designed Granny Flat

- 14m<sup>2</sup> tiled Porch
- Walk-in robe in Bedroom
- Vinyl cladding facade with feature acrylic render & vertical timber cladding
- Colorbond, skillion roof & raked ceiling
- Large triple-door stacker 0
- o Aluminium slat privacy wall
- 4x decorative columns 0
- Premium floor tiles throughout 0
- LED downlights throughout
- Air conditioner & ceiling fans to bedrooms
- Vertical window blinds

- 20mm stone benchtop with breakfast bar  $\vartheta$  pendant light
- 2-toned kitchen cupboards with walk-in pantry
- Subway tile splashback
- Undermount sink & gooseneck mixer
- Westinghouse appliances & dishwasher 0
- Externally ducted rangehood
- Stone benchtop to study nook, custom designed cupboards overhead & linen cupboard
- Semi-framed shower screen
- Floor-to-ceiling wall tiles & subway feature wall
- Custom wall-hung vanity & round mirror
- Tiled floor waste