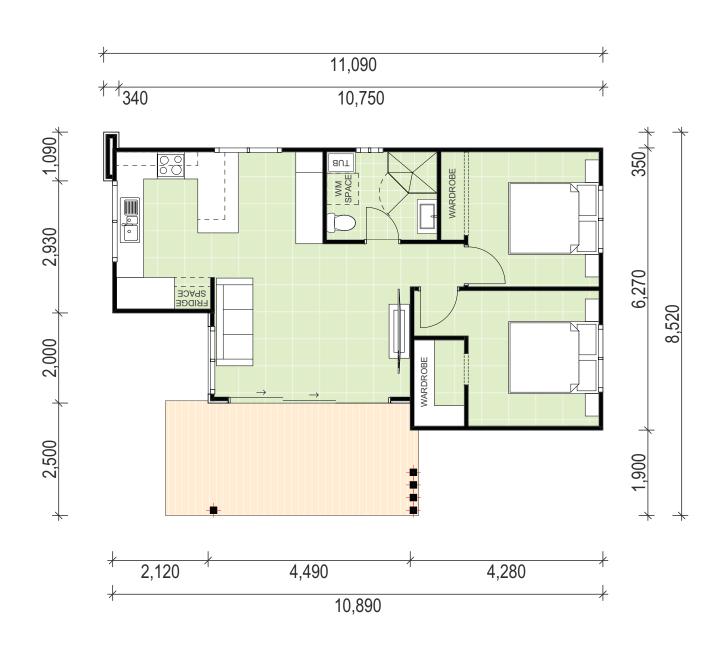

## 60m<sup>2</sup> custom designed Granny Flat

- 14m<sup>2</sup> tiled Porch
- Walk-in robe in Bedroom
- Vinyl cladding facade with feature acrylic render & vertical timber cladding
- Colorbond, skillion roof & raked ceiling
- Large triple-door stacker 0
- o Aluminium slat privacy wall
- 4x decorative columns 0
- Premium floor tiles throughout 0
- LED downlights throughout
- Air conditioner & ceiling fans to bedrooms
- Vertical window blinds

- 20mm stone benchtop with breakfast bar  $\vartheta$  pendant light
- 2-toned kitchen cupboards with walk-in pantry
- Subway tile splashback
- Undermount sink & gooseneck mixer
- Westinghouse appliances & dishwasher 0
- Externally ducted rangehood
- Stone benchtop to study nook, custom designed cupboards overhead & linen cupboard
- Semi-framed shower screen
- Floor-to-ceiling wall tiles & subway feature wall
- Custom wall-hung vanity & round mirror
- Tiled floor waste

## **PENNANT HILLS - C91**

2 BED, 1 BATH