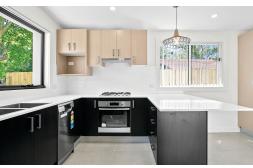

- 20mm stone benchtop with breakfast bar  $\vartheta$  pendant light
- 2-toned kitchen cupboards with walk-in pantry
- Subway tile splashback
- Undermount sink & gooseneck mixer
- Westinghouse appliances & dishwasher 0
- Externally ducted rangehood
- Stone benchtop to study nook, custom designed cupboards overhead & linen cupboard
- Semi-framed shower screen
- Floor-to-ceiling wall tiles & subway feature wall
- Custom wall-hung vanity & round mirror
- Tiled floor waste