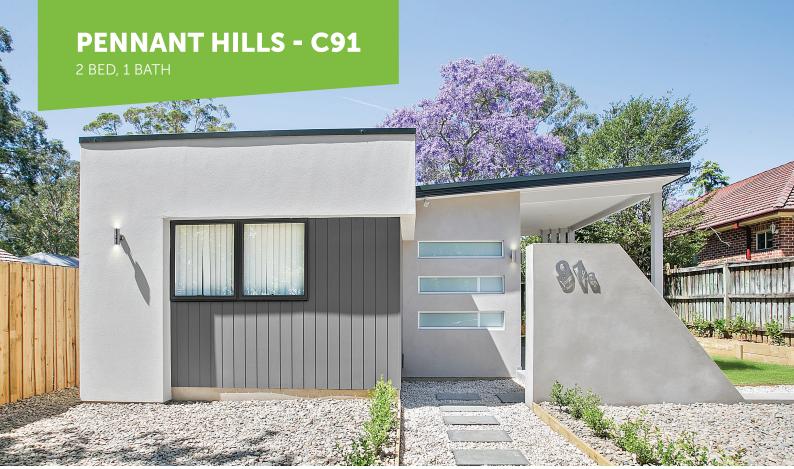

## **PENNANT HILLS - C91**

2 BED, 1 BATH

## 60m<sup>2</sup> custom designed Granny Flat

- 14m<sup>2</sup> tiled Porch
- Walk-in robe in Bedroom
- Vinyl cladding facade with feature acrylic render & vertical timber cladding
- Colorbond, skillion roof & raked ceiling
- Large triple-door stacker 0
- o Aluminium slat privacy wall
- 4x decorative columns 0
- Premium floor tiles throughout 0
- LED downlights throughout
- Air conditioner & ceiling fans to bedrooms
- Vertical window blinds