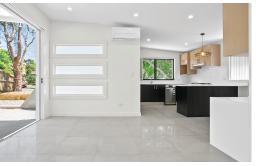

- 20mm stone benchtop with breakfast bar  $\vartheta$  pendant light
- 2-toned kitchen cupboards with walk-in pantry
- Subway tile splashback
- Undermount sink & gooseneck mixer
- Westinghouse appliances & dishwasher 0
- Externally ducted rangehood
- Stone benchtop to study nook, custom designed cupboards overhead & linen cupboard
- Semi-framed shower screen
- Floor-to-ceiling wall tiles & subway feature wall
- Custom wall-hung vanity & round mirror
- Tiled floor waste