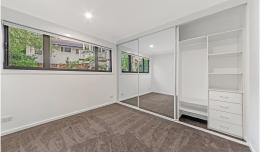

- o 60m<sup>2</sup> custom designed Granny Flat
- o 27m<sup>2</sup> covered, timber alfresco
- o Custom-built Laundry cupboards & bench
- o Timber balustrades & privacy screen
- Timber cladding facade
- o Colorbond, double skillion roof
- o Internally raked ceiling & square-set cornices
- LED downlights throughout
- Air conditioner
- Vinyl flooring in living & kitchen
- Carpet in bedrooms