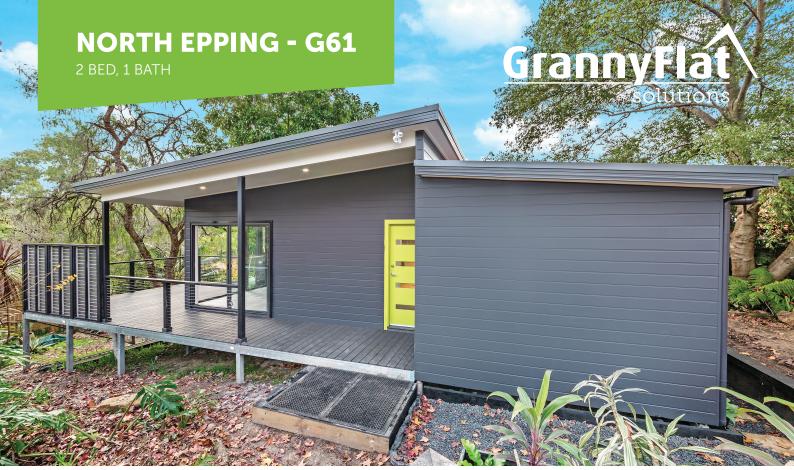

## **NORTH EPPING - G61**

2 BED, 1 BATH

- o 60m<sup>2</sup> custom designed Granny Flat
- o 27m<sup>2</sup> covered, timber alfresco
- o Custom-built Laundry cupboards & bench
- o Timber balustrades & privacy screen
- Timber cladding facade
- o Colorbond, double skillion roof
- o Internally raked ceiling & square-set cornices
- LED downlights throughout
- Air conditioner
- Vinyl flooring in living & kitchen
- Carpet in bedrooms