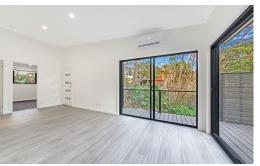

- o 60m<sup>2</sup> custom designed Granny Flat
- o 27m<sup>2</sup> covered, timber alfresco
- o Custom-built Laundry cupboards & bench
- o Timber balustrades & privacy screen
- Timber cladding facade
- o Colorbond, double skillion roof
- o Internally raked ceiling & square-set cornices
- LED downlights throughout
- Air conditioner
- Vinyl flooring in living & kitchen
- Carpet in bedrooms