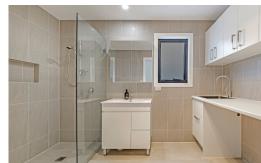

- 20mm stone benchtop
- Melamine, two-toned cupboards
- Externally ducted rangehood
- o Westinghouse appliances & dishwasher
- o Microwave space & pantry
- Gooseneck sink mixer
- Frameless shower screens and niche
- o Floor-to-ceiling wall tiles & grab rails
- Shaving cabinet
- Roller blinds
- Fold-out clothesline