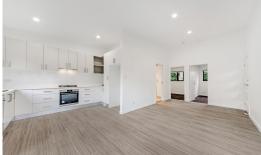

- 20mm stone benchtop
- Melamine, two-toned cupboards
- Externally ducted rangehood
- o Westinghouse appliances & dishwasher
- o Microwave space & pantry
- Gooseneck sink mixer
- Frameless shower screens and niche
- o Floor-to-ceiling wall tiles & grab rails
- Shaving cabinet
- Roller blinds
- Fold-out clothesline