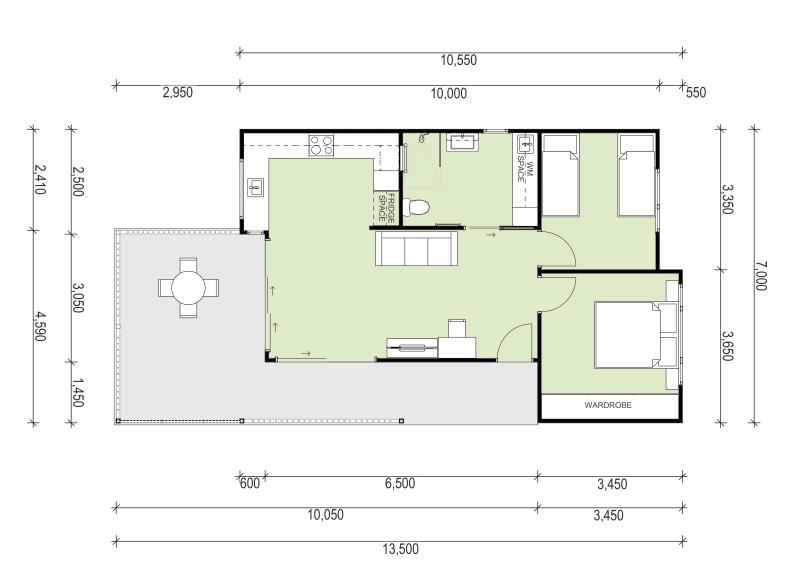

- o 60m<sup>2</sup> custom designed Granny Flat
- o 27m<sup>2</sup> covered, timber alfresco
- o Custom-built Laundry cupboards & bench
- o Timber balustrades & privacy screen
- Timber cladding facade
- o Colorbond, double skillion roof
- o Internally raked ceiling & square-set cornices
- LED downlights throughout
- Air conditioner
- Vinyl flooring in living & kitchen
- Carpet in bedrooms

## **NORTH EPPING - G61**

2 BED, 1 BATH