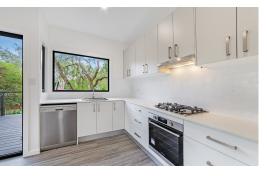

- 20mm stone benchtop
- Melamine, two-toned cupboards
- Externally ducted rangehood
- o Westinghouse appliances & dishwasher
- o Microwave space & pantry
- Gooseneck sink mixer
- Frameless shower screens and niche
- o Floor-to-ceiling wall tiles & grab rails
- Shaving cabinet
- Roller blinds
- Fold-out clothesline