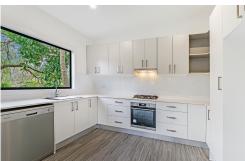

- 20mm stone benchtop
- Melamine, two-toned cupboards
- Externally ducted rangehood
- o Westinghouse appliances & dishwasher
- o Microwave space & pantry
- Gooseneck sink mixer
- Frameless shower screens and niche
- o Floor-to-ceiling wall tiles & grab rails
- Shaving cabinet
- Roller blinds
- Fold-out clothesline