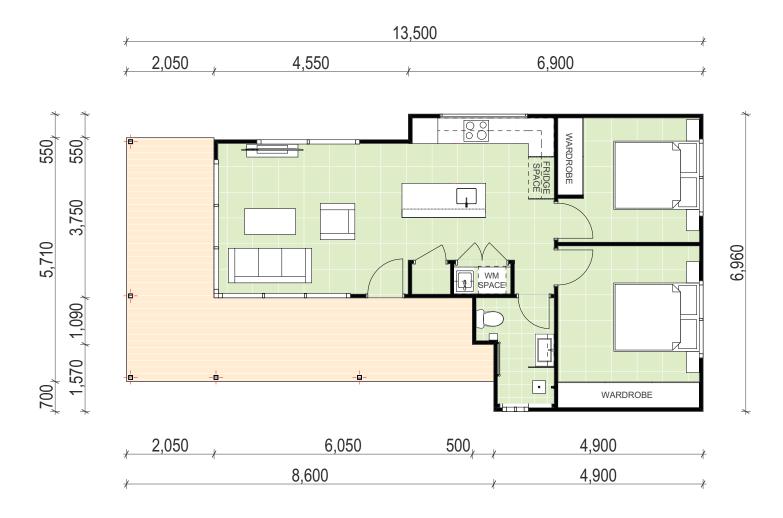

## **NORTH CURL CURL - P22**

2 BED, 1 BATH

## **2020 MBA AWARD WINNER**

- o 60m<sup>2</sup> custom designed Granny Flat
- o 25m<sup>2</sup> tiled Porch
- Separate Laundry behind doors
- Linen cupboard
- Vinyl Flooring in Living & Kitchen
- o Carpet in Bedrooms
- Vinyl cladding facade
- Colorbond, skillion Roof & raked Ceiling
- o Corner sliding doors
- LED downlights throughout
- Ceiling fans