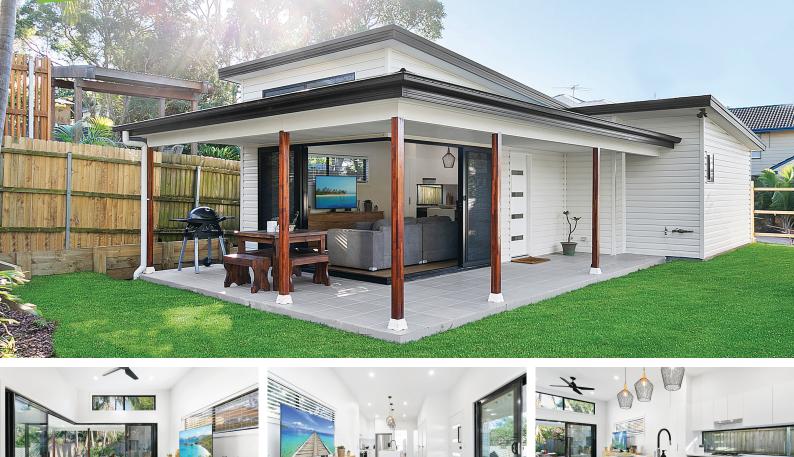

## **NORTH CURL CURL - P22**

2 BED, 1 BATH

## **2020 MBA AWARD WINNER**

- o 60m<sup>2</sup> custom designed Granny Flat
- o 25m<sup>2</sup> tiled Porch
- Separate Laundry behind doors
- Linen cupboard
- Vinyl Flooring in Living & Kitchen
- o Carpet in Bedrooms
- Vinyl cladding facade
- Colorbond, skillion Roof & raked Ceiling
- o Corner sliding doors
- LED downlights throughout
- Ceiling fans

- o 20mm stone benchtop
- o Island bench with pendant lights
- Cupboards & pantry with bulkhead
- Fingerpull & bevelled edge hardware
- Fixed splashback window
- o Square drop-in sink
- Westinghouse appliances
- Floor-to-ceiling wall tiles
- Shower niche & feature wall tiling
- Shower rose from ceiling
- Wall-hung vanity & shaving cabinet