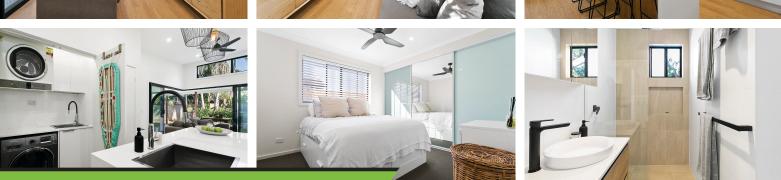

## **2020 MBA AWARD WINNER**

- o 60m<sup>2</sup> custom designed Granny Flat
- o 25m<sup>2</sup> tiled Porch
- Separate Laundry behind doors
- Linen cupboard
- Vinyl Flooring in Living & Kitchen
- o Carpet in Bedrooms
- Vinyl cladding facade
- Colorbond, skillion Roof & raked Ceiling
- o Corner sliding doors
- LED downlights throughout
- Ceiling fans

- o 20mm stone benchtop
- o Island bench with pendant lights
- Cupboards & pantry with bulkhead
- Fingerpull & bevelled edge hardware
- Fixed splashback window
- o Square drop-in sink
- Westinghouse appliances
- Floor-to-ceiling wall tiles
- Shower niche & feature wall tiling
- Shower rose from ceiling
- Wall-hung vanity & shaving cabinet