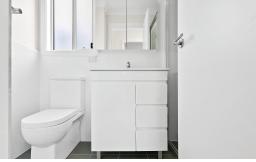

- 20mm stone benchtop
- Polyurethane gloss cabinetry
- Ceramic cooktop and dishwasher
- Externally ducted rangehood
- Linen cupboard & shaving cabinet
- Roller blinds
- LED downlights throughout
- Ceiling fans with lights in Bedrooms