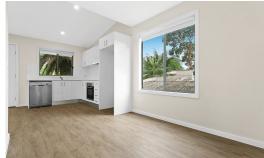

- 20mm stone benchtop
- Polyurethane gloss cabinetry
- Ceramic cooktop and dishwasher
- Externally ducted rangehood
- Linen cupboard & shaving cabinet
- Roller blinds
- LED downlights throughout
- Ceiling fans with lights in Bedrooms