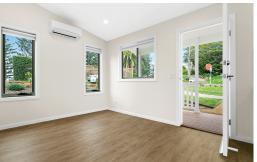

- o 60m² custom designed Granny Flat
- 12m² treated timber pine deck with painted timber balustrades and steps
- Timber cladding with stacked-stone feature wall
- Colorbond roof
- Split-system air conditioner
- Vinyl flooring in living & kitchen
- Carpet in the bedrooms
- Separate Laundry