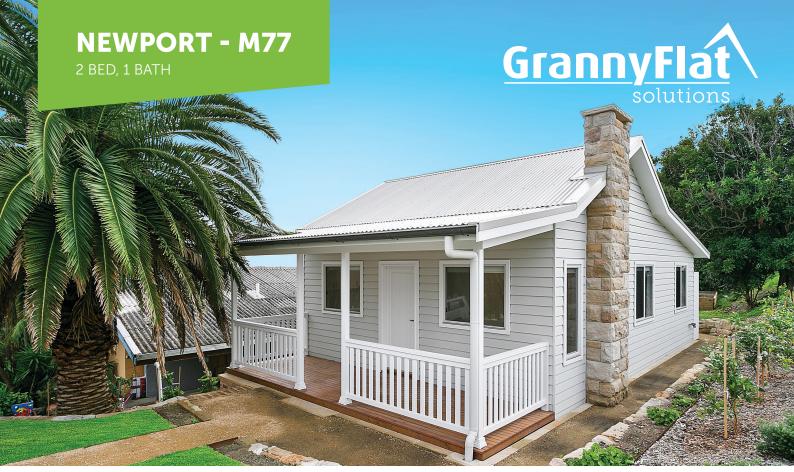

- o 60m² custom designed Granny Flat
- 12m² treated timber pine deck with painted timber balustrades and steps
- Timber cladding with stacked-stone feature wall
- Colorbond roof
- Split-system air conditioner
- Vinyl flooring in living & kitchen
- Carpet in the bedrooms
- Separate Laundry

## **NEWPORT - M77**

2 BED, 1 BATH