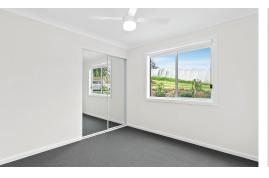

- o 60m² custom designed Granny Flat
- 12m² treated timber pine deck with painted timber balustrades and steps
- Timber cladding with stacked-stone feature wall
- Colorbond roof
- Split-system air conditioner
- Vinyl flooring in living & kitchen
- Carpet in the bedrooms
- Separate Laundry

- 20mm stone benchtop
- Polyurethane gloss cabinetry
- Ceramic cooktop and dishwasher
- Externally ducted rangehood
- Linen cupboard & shaving cabinet
- Roller blinds
- LED downlights throughout
- Ceiling fans with lights in Bedrooms