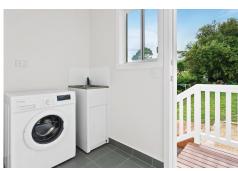

- o 60m² custom designed Granny Flat
- 12m² treated timber pine deck with painted timber balustrades and steps
- Timber cladding with stacked-stone feature wall
- Colorbond roof
- Split-system air conditioner
- Vinyl flooring in living & kitchen
- Carpet in the bedrooms
- Separate Laundry