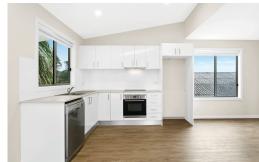

- 20mm stone benchtop
- Polyurethane gloss cabinetry
- Ceramic cooktop and dishwasher
- Externally ducted rangehood
- Linen cupboard & shaving cabinet
- Roller blinds
- LED downlights throughout
- Ceiling fans with lights in Bedrooms