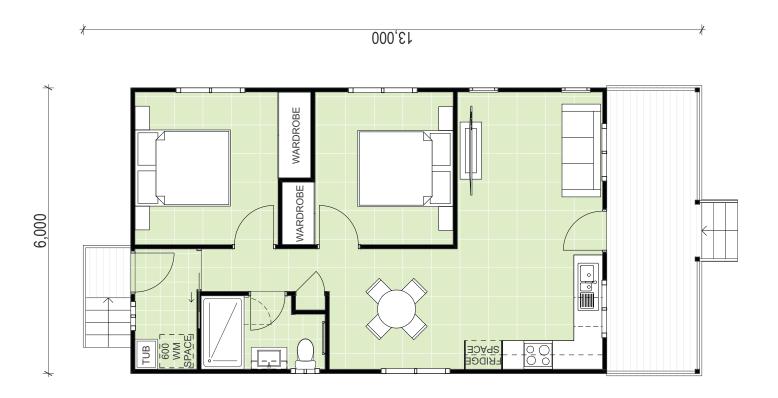

- o 60m² custom designed Granny Flat
- 12m² treated timber pine deck with painted timber balustrades and steps
- Timber cladding with stacked-stone feature wall
- Colorbond roof
- Split-system air conditioner
- Vinyl flooring in living & kitchen
- Carpet in the bedrooms
- Separate Laundry

## **NEWPORT - M77**

2 BED, 1 BATH