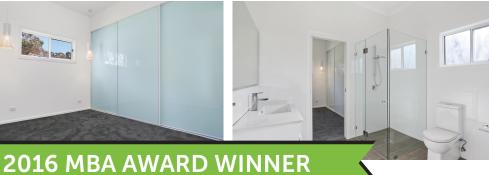

- o 60m<sup>2</sup> custom designed Granny Flat
- 20m<sup>2</sup> attached Garage
- 20m<sup>2</sup> Porc0h with timber look tiles
- Timber cladding & concrete roof tiles
- Crimsafe mesh security door
- Raked ceilings 0
- TV antenna 0
- LED downlights throughout
- Ceiling moulded pendant lights