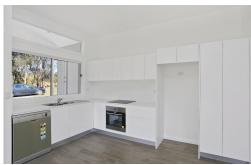

- 20mm stone benchtop
- Polyurethane fingerpull cupboards with chamfered edges in kitchen
- Pantry with push-catchers
- Westinghouse ceramic cooktop
- Custom built wardrobe and storage cupboards with polyurethane doors
- o Polyurethane laundry cupboards & stone benchtop with drop-in tub
- Floor-to-ceiling wall tiles