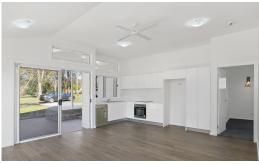

- 20mm stone benchtop
- Polyurethane fingerpull cupboards with chamfered edges in kitchen
- Pantry with push-catchers
- Westinghouse ceramic cooktop
- Custom built wardrobe and storage cupboards with polyurethane doors
- o Polyurethane laundry cupboards & stone benchtop with drop-in tub
- Floor-to-ceiling wall tiles