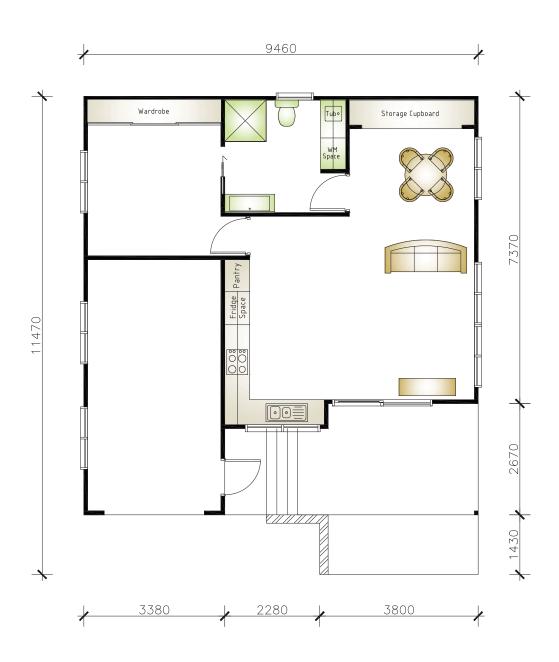

- o 60m<sup>2</sup> custom designed Granny Flat
- 20m<sup>2</sup> attached Garage
- 20m<sup>2</sup> Porc0h with timber look tiles
- Timber cladding & concrete roof tiles
- Crimsafe mesh security door
- Raked ceilings 0
- TV antenna 0
- LED downlights throughout
- Ceiling moulded pendant lights

- 20mm stone benchtop
- Polyurethane fingerpull cupboards with chamfered edges in kitchen
- Pantry with push-catchers
- Westinghouse ceramic cooktop
- Custom built wardrobe and storage cupboards with polyurethane doors
- o Polyurethane laundry cupboards & stone benchtop with drop-in tub
- Floor-to-ceiling wall tiles