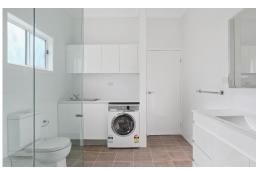

- 20mm stone benchtop
- Polyurethane fingerpull cupboards with chamfered edges in kitchen
- Pantry with push-catchers
- Westinghouse ceramic cooktop
- Custom built wardrobe and storage cupboards with polyurethane doors
- o Polyurethane laundry cupboards & stone benchtop with drop-in tub
- Floor-to-ceiling wall tiles