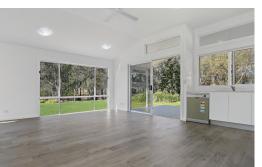

- o 60m<sup>2</sup> custom designed Granny Flat
- 20m<sup>2</sup> attached Garage
- 20m<sup>2</sup> Porc0h with timber look tiles
- Timber cladding & concrete roof tiles
- Crimsafe mesh security door
- Raked ceilings 0
- TV antenna 0
- LED downlights throughout
- Ceiling moulded pendant lights