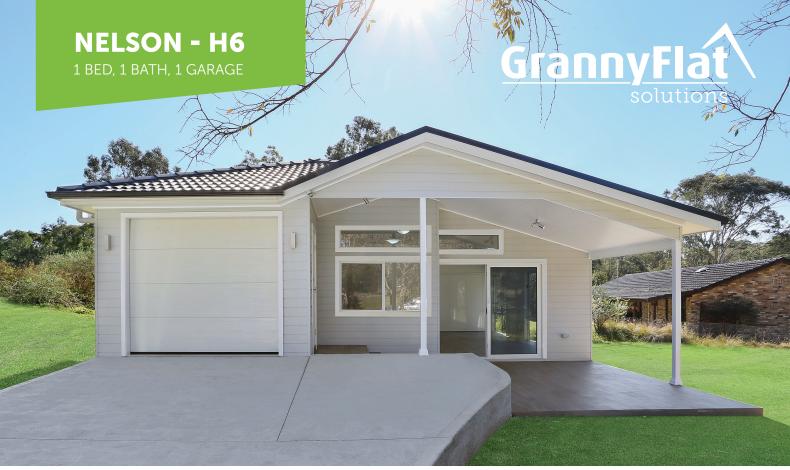

- o 60m<sup>2</sup> custom designed Granny Flat
- 20m<sup>2</sup> attached Garage
- 20m<sup>2</sup> Porc0h with timber look tiles
- Timber cladding & concrete roof tiles
- Crimsafe mesh security door
- Raked ceilings 0
- TV antenna 0
- LED downlights throughout
- Ceiling moulded pendant lights