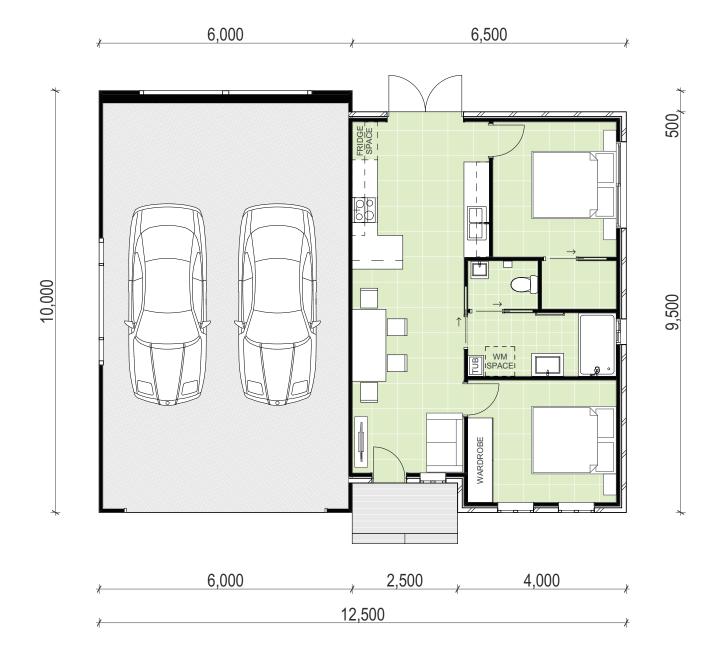

- o 60m<sup>2</sup> custom designed Granny Flat
- 60m<sup>2</sup> attached double garage
- o 3m2 tiled porch
- 2 bedrooms with built-in wardrobes
- 1 bathroom (with separate toilet)
- Brick facade exterior with vertical Weathertex
- Gable roof with concrete tiles
- Vinyl flooring in kitchen & living
- Carpet in bedrooms
- Skylight & whirlbird
- Diamond grille security door