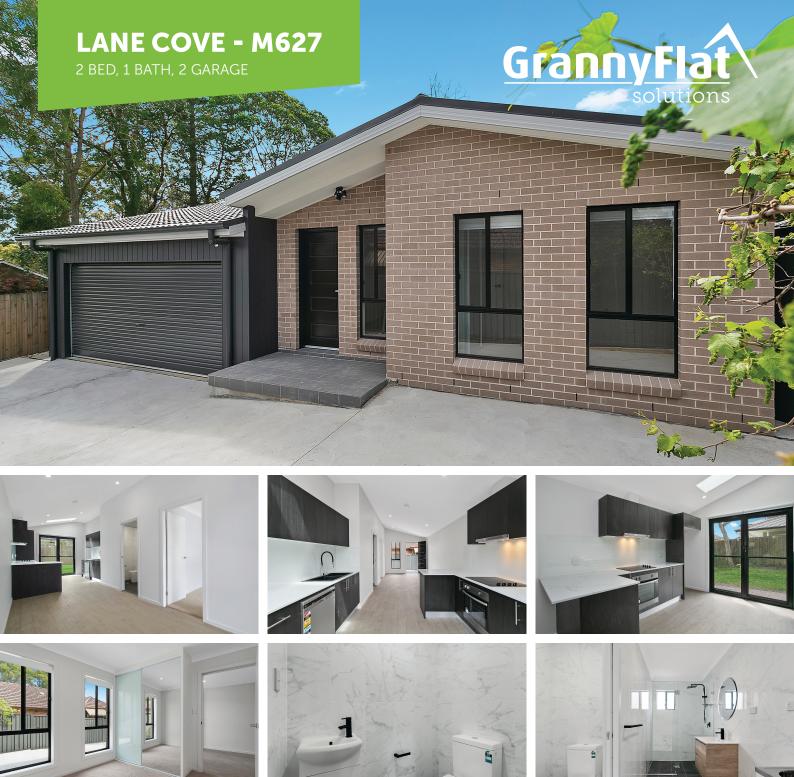

- o 60m<sup>2</sup> custom designed Granny Flat
- 60m<sup>2</sup> attached double garage
- o 3m2 tiled porch
- 2 bedrooms with built-in wardrobes
- 1 bathroom (with separate toilet)
- Brick facade exterior with vertical Weathertex
- Gable roof with concrete tiles
- Vinyl flooring in kitchen & living
- Carpet in bedrooms
- Skylight & whirlbird
- Diamond grille security door

- o 20mm stone benchtop
- Melamine, fingerpull cupboards in embossed woodgrain finish
- o Glass splashback
- Westinghouse kitchen appliances, ceramic cooktop & dishwasher
- o Double drop-in sink with Akemi sink mixer
- Wall-hung vanity
- Walk-in wardrobe
- o Roller blinds
- Air conditioner