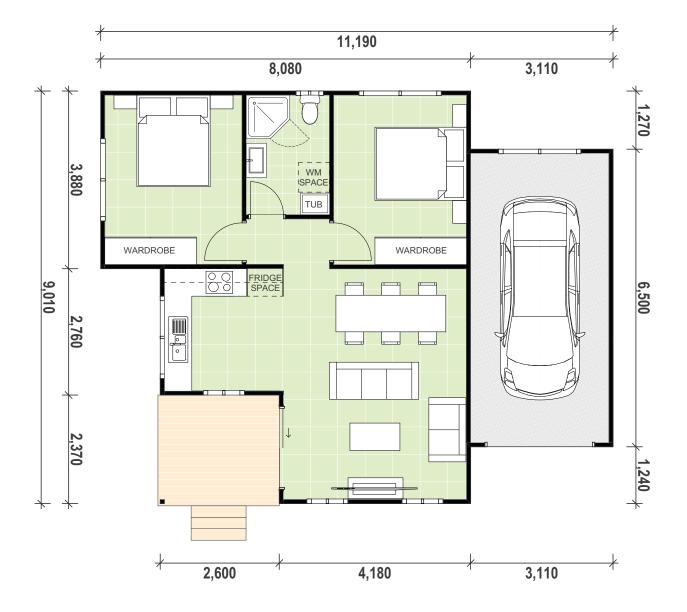

- o 60m<sup>2</sup> custom designed Granny Flat
- o 20m<sup>2</sup> Garage
- o 6m<sup>2</sup> Porch
- Concrete roof tiles
- Vinyl cladding facade
- Vinyl flooring in living & kitchen
- Carpet in bedrooms
- Vertical window blinds