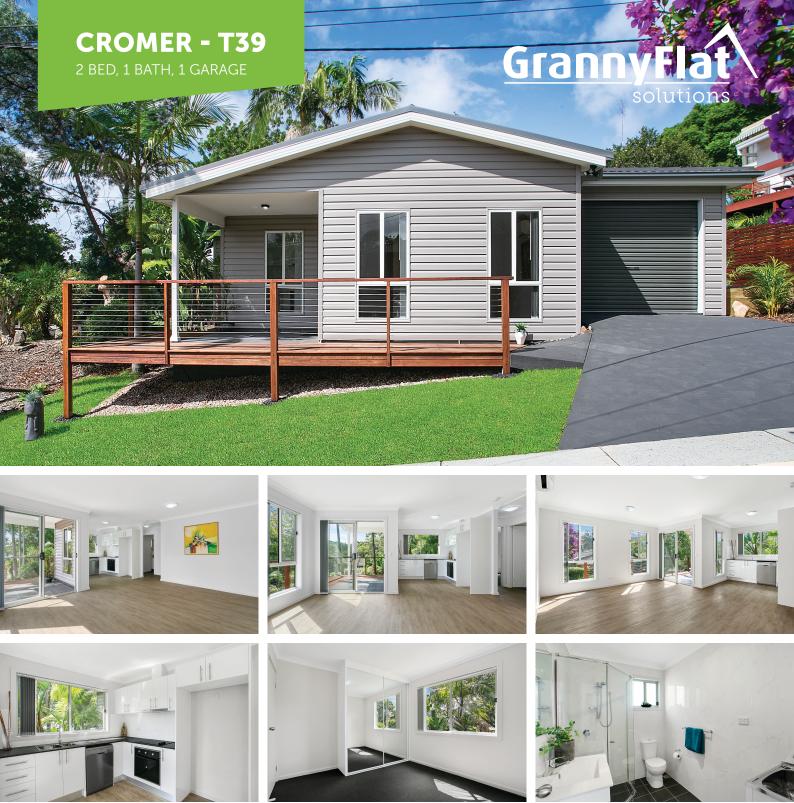

- o 60m<sup>2</sup> custom designed Granny Flat
- o 20m<sup>2</sup> Garage
- o 6m<sup>2</sup> Porch
- Concrete roof tiles
- Vinyl cladding facade
- Vinyl flooring in living & kitchen
- Carpet in bedrooms
- Vertical window blinds

- 20mm stone benchtop
- Polyurethane gloss cabinetry
- Gooseneck mixer
- Slideout rangehood
- Kitchen appliances
- o Dishwasher
- LED downlights throughout
- Air conditioning

See more of this project and others on our website!