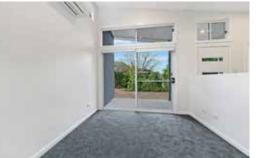

## **INCLUSIONS**

- o 60m2 Granny Flat
- o 26m2 Garage
- o 15m2 Alfresco
- 2 bedrooms with built-in wardrobes &
  1 with ensuite
- o 1 bathroom with laundry and bench
- Timber cladding and acrylic render facade
- o Double skillion, colorbond roof
- Raked ceilings with square set cornices
- o Tiles in kitchen, carpet in living & bathroom

- 20mm stone benchtop
- Subway tiled splashback
- Polytec melamine cabinetry
- Westinghouse appliances
- o Externally-ducted rangehood
- Dishwasher provisions
- Shaving cabinet in bathroom
- Roller blinds
- o LED downlights throughout
- Air conditioner