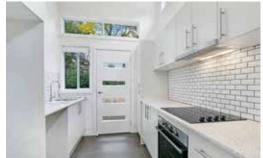

- 20mm stone benchtop
- Subway tiled splashback
- Polytec melamine cabinetry
- Westinghouse appliances
- o Externally-ducted rangehood
- Dishwasher provisions
- Shaving cabinet in bathroom
- Roller blinds
- o LED downlights throughout
- Air conditioner