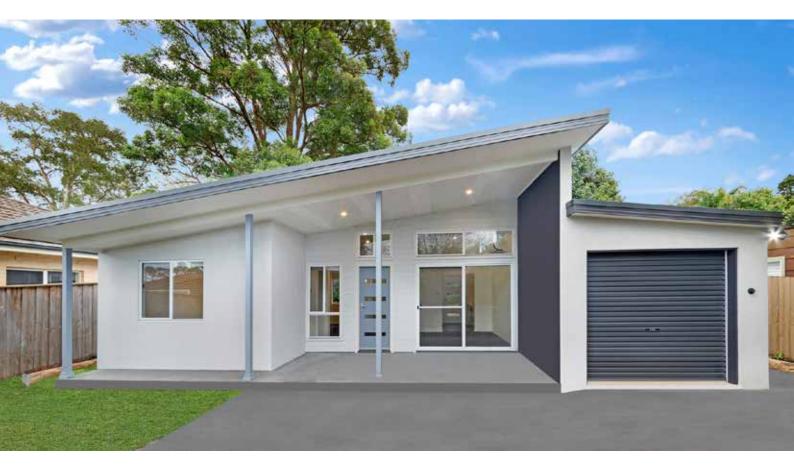

## **BAULKHAM HILLS - P40**CUSTOM DESIGN

## **INCLUSIONS**

- o 60m2 Granny Flat
- o 26m2 Garage
- o 15m2 Alfresco
- 2 bedrooms with built-in wardrobes &
  1 with ensuite
- o 1 bathroom with laundry and bench
- Timber cladding and acrylic render facade
- o Double skillion, colorbond roof
- Raked ceilings with square set cornices
- o Tiles in kitchen, carpet in living & bathroom