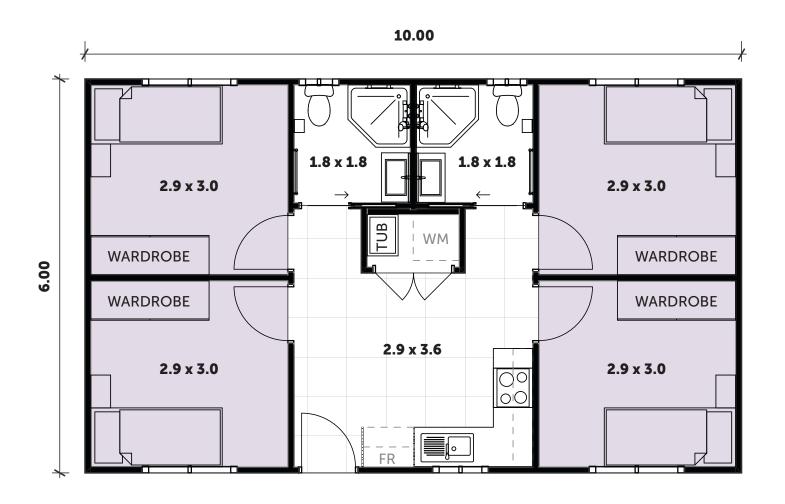

#### OF INCLUSIONS

- 4 Bedrooms with built-in wardrobes
- 2 full Bathrooms with fitouts
- Separate Laundry behind doors
- Your choice of Floor Coverings