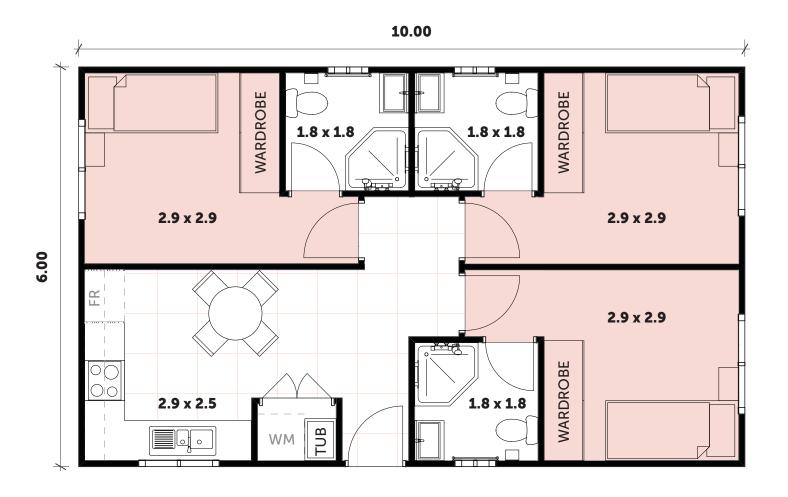

#### **INCLUSIONS**

- 3 Bedrooms with built-in wardrobes
- 3 full Bathrooms / Ensuites
- Separate Laundry behind doors
- Your choice of Floor Coverings

# **CONDO** 33