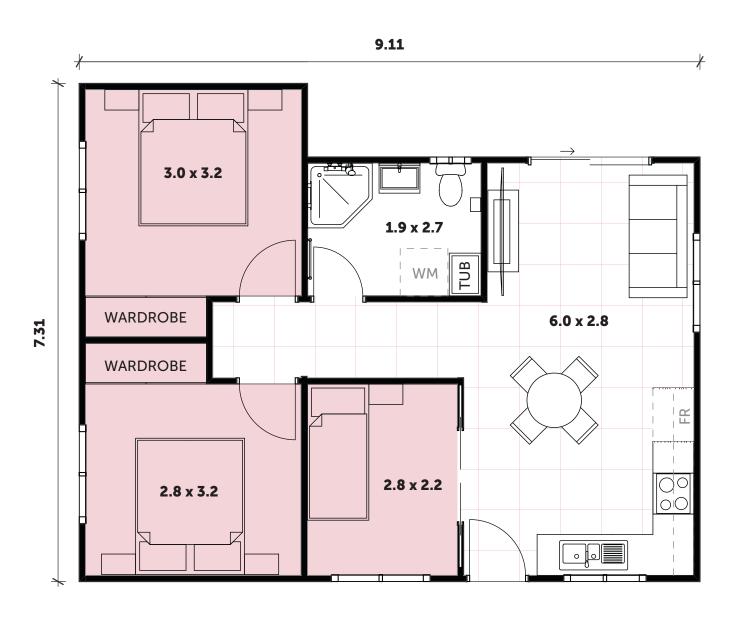

### **ROOF**

- 3 Bedrooms (2 with wardrobes)
- 1 full Bathroom with Laundry space
- L-Shaped Kitchen
- Your choice of Floor Coverings