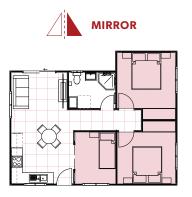

### **ROOF**

- 3 Bedrooms (2 with wardrobes)
- 1 full Bathroom with Laundry space
- L-Shaped Kitchen
- Your choice of Floor Coverings