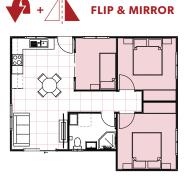

### **ROOF**

- 3 Bedrooms (2 with wardrobes)
- 1 full Bathroom with Laundry space
- L-Shaped Kitchen
- Your choice of Floor Coverings