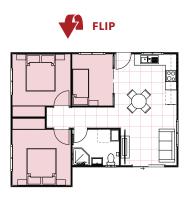

### **ROOF**

- 3 Bedrooms (2 with wardrobes)
- 1 full Bathroom with Laundry space
- L-Shaped Kitchen
- Your choice of Floor Coverings