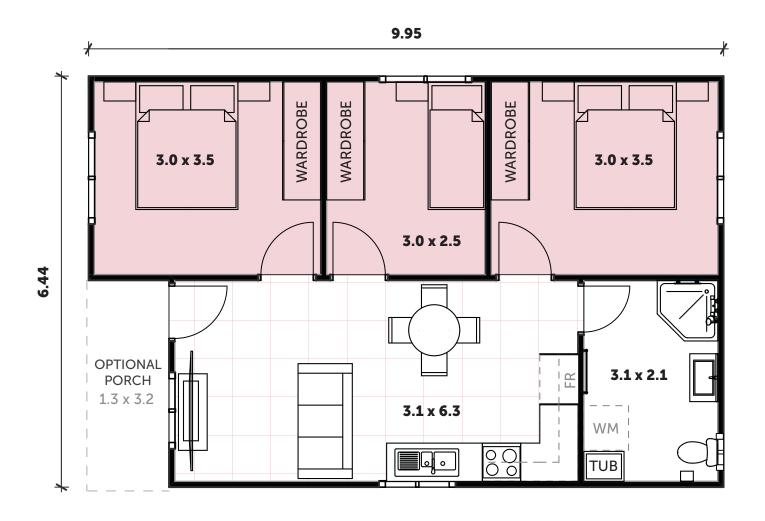

## **INCLUSIONS**

- 3 Bedrooms with built-in wardrobes
- 1 full Bathroom with Laundry space
- L-Shaped Kitchen
- Your choice of Floor Coverings

## **WANT MORE?**

- Optional Porch & Garage
- Additional Upgrade Packages