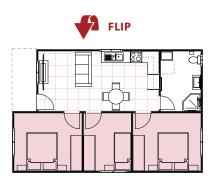

## **INCLUSIONS**

- 3 Bedrooms with built-in wardrobes
- 1 full Bathroom with Laundry space
- L-Shaped Kitchen
- Your choice of Floor Coverings