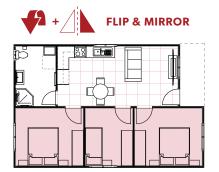

## **INCLUSIONS**

- 3 Bedrooms with built-in wardrobes
- 1 full Bathroom with Laundry space
- L-Shaped Kitchen
- Your choice of Floor Coverings