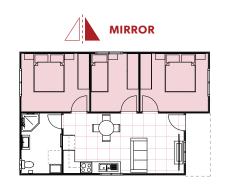

## **INCLUSIONS**

- 3 Bedrooms with built-in wardrobes
- 1 full Bathroom with Laundry space
- L-Shaped Kitchen
- Your choice of Floor Coverings