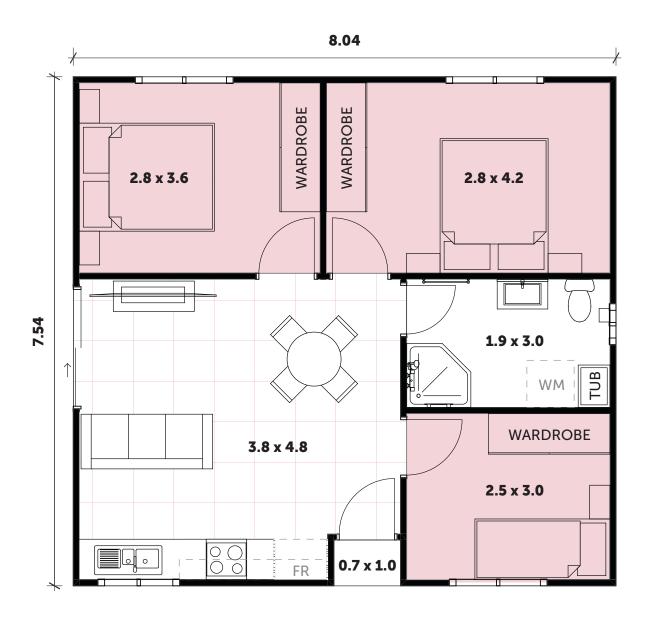

#### OOF

**INCLUSIONS** 

• 1 full Bathroom with Laundry space

3 Bedrooms with built-in wardrobes

- Straight Line Kitchen
- Your choice of Floor Coverings