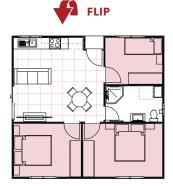

#### OOF

**INCLUSIONS** 

• 1 full Bathroom with Laundry space

3 Bedrooms with built-in wardrobes

- Straight Line Kitchen
- Your choice of Floor Coverings