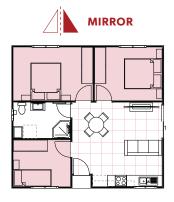

#### OOF

**INCLUSIONS** 

• 1 full Bathroom with Laundry space

3 Bedrooms with built-in wardrobes

- Straight Line Kitchen
- Your choice of Floor Coverings