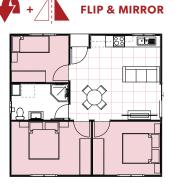

#### OOF

**INCLUSIONS** 

• 1 full Bathroom with Laundry space

3 Bedrooms with built-in wardrobes

- Straight Line Kitchen
- Your choice of Floor Coverings