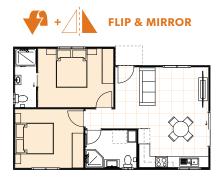

## HAVE IT your WAY -

### **FACADE**



### **ROOF**



### **INCLUSIONS**

- 2 Bedrooms with built-in wardrobes
- 1 full Bathroom with Laundry space
- 1 Ensuite (Second Bathroom)
- Your choice of Floor Coverings

### **WANT MORE?**

- Optional Porch & Garage
- Additional Upgrade Packages

# GO designer



### **FASTER TURN-AROUND**

APPROVAL AND CONSTRUCTION IN AS LITTLE AS 16 WEEKS



### **WIDE RANGE OF OPTIONS**

**CHOOSE FROM OUR WIDE VARIETY OF** FLOORPLANS OR CREATE YOUR OWN



### **QUICKER RETURNS (ROI)**

**OUR FAST TURN-AROUND PUTS MORE** MONEY IN YOUR BACK POCKET



### **SAME PREMIUM SERVICE**

WITH OUR MULTI-AWARD WINNING QUALITY AND WORKMANSHIP

## VISTA 22









### CALL US ON (02) 9481 7443

**Showroom:** Unit 20 / 7 Sefton Rd, Thornleigh www.grannyflatsolutions.com.au