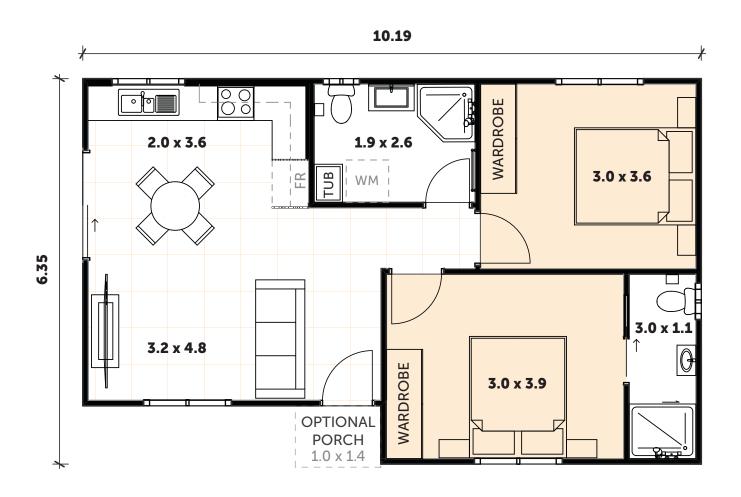

### **INCLUSIONS**

- 2 Bedrooms with built-in wardrobes
- 1 full Bathroom with Laundry space
- 1 Ensuite (Second Bathroom)
- Your choice of Floor Coverings

### **WANT MORE?**

- Optional Porch & Garage
- Additional Upgrade Packages