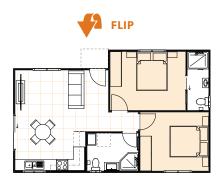

## HAVE IT your WAY -

### **FACADE**



### **ROOF**



### **INCLUSIONS**

- 2 Bedrooms with built-in wardrobes
- 1 full Bathroom with Laundry space
- 1 Ensuite (Second Bathroom)
- Your choice of Floor Coverings

### **WANT MORE?**

- Optional Porch & Garage
- Additional Upgrade Packages

# GO designer



### **FASTER TURN-AROUND**

APPROVAL AND CONSTRUCTION IN AS LITTLE AS 16 WEEKS



### **WIDE RANGE OF OPTIONS**

**CHOOSE FROM OUR WIDE VARIETY OF** FLOORPLANS OR CREATE YOUR OWN



### **QUICKER RETURNS (ROI)**

**OUR FAST TURN-AROUND PUTS MORE** MONEY IN YOUR BACK POCKET



### **SAME PREMIUM SERVICE**

WITH OUR MULTI-AWARD WINNING QUALITY AND WORKMANSHIP

## VISTA 22









### CALL US ON (02) 9481 7443

**Showroom:** Unit 20 / 7 Sefton Rd, Thornleigh www.grannyflatsolutions.com.au