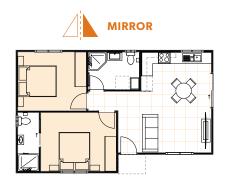

## HAVE IT your WAY -

### **FACADE**



### **ROOF**



### **INCLUSIONS**

- 2 Bedrooms with built-in wardrobes
- 1 full Bathroom with Laundry space
- 1 Ensuite (Second Bathroom)
- Your choice of Floor Coverings

### **WANT MORE?**

- Optional Porch & Garage
- Additional Upgrade Packages

# GO designer



### **FASTER TURN-AROUND**

APPROVAL AND CONSTRUCTION IN AS LITTLE AS 16 WEEKS



### **WIDE RANGE OF OPTIONS**

**CHOOSE FROM OUR WIDE VARIETY OF** FLOORPLANS OR CREATE YOUR OWN



### **QUICKER RETURNS (ROI)**

**OUR FAST TURN-AROUND PUTS MORE** MONEY IN YOUR BACK POCKET



### **SAME PREMIUM SERVICE**

WITH OUR MULTI-AWARD WINNING QUALITY AND WORKMANSHIP

## VISTA 22









### CALL US ON (02) 9481 7443

**Showroom:** Unit 20 / 7 Sefton Rd, Thornleigh www.grannyflatsolutions.com.au