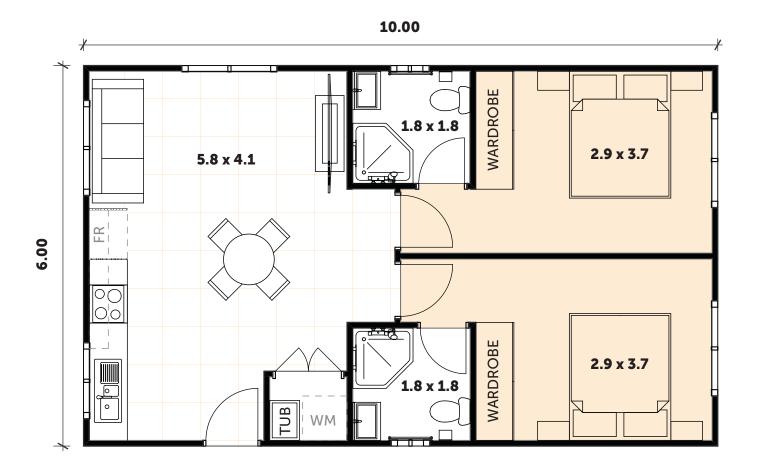

### **INCLUSIONS**

- 2 Bedrooms with built-in wardrobes
- 2 full Bathrooms / Ensuites
- Separate Laundry behind doors
- Your choice of Floor Coverings

## **SAVANNA** 22