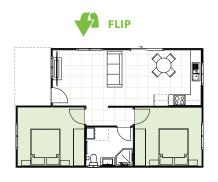

### **INCLUSIONS**

- 2 Bedrooms with built-in wardrobes
- 1 full Bathroom with Laundry space
- L-Shaped Kitchen
- Your choice of Floor Coverings