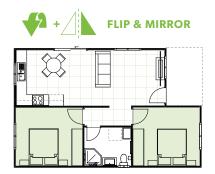

### **INCLUSIONS**

- 2 Bedrooms with built-in wardrobes
- 1 full Bathroom with Laundry space
- L-Shaped Kitchen
- Your choice of Floor Coverings