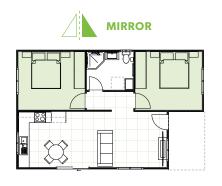

### **INCLUSIONS**

- 2 Bedrooms with built-in wardrobes
- 1 full Bathroom with Laundry space
- L-Shaped Kitchen
- Your choice of Floor Coverings