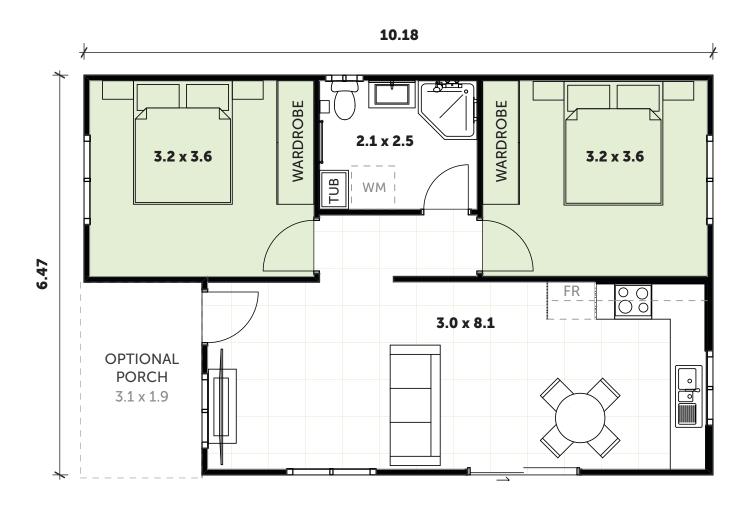

### **INCLUSIONS**

- 2 Bedrooms with built-in wardrobes
- 1 full Bathroom with Laundry space
- L-Shaped Kitchen
- Your choice of Floor Coverings

### WANT MORE?

- Optional Porch & Garage
- Additional Upgrade Packages