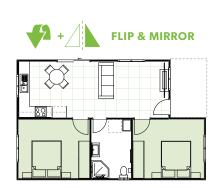

| COLORBOND | <ul> <li>2 Bedrooms with built-in wardrobes</li> <li>1 full Bathroom with Laundry space</li> <li>L-Shaped Kitchen</li> <li>Your choice of Floor Coverings</li> </ul> |
| RENDER                                 | TILES     | <ul> <li>WANT MORE?</li> <li>+ Optional Porch &amp; Garage</li> <li>+ Additional Upgrade Packages</li> </ul>                                                         |

## GO designer



#### FASTER TURN-AROUND APPROVAL AND CONSTRUCTION IN

OUR FAST TURN-AROUND PUTS MORE

MONEY IN YOUR BACK POCKET

AS LITTLE AS 16 WEEKS

**QUICKER RETURNS (ROI)** 



#### WIDE RANGE OF OPTIONS

CHOOSE FROM OUR WIDE VARIETY OF FLOORPLANS OR CREATE YOUR OWN



#### SAME PREMIUM SERVICE

WITH OUR MULTI-AWARD WINNING QUALITY AND WORKMANSHIP

# VORTEX 21











### CALL US ON (02) 9481 7443



Showroom: Unit 20 / 7 Sefton Rd, Thornleigh www.grannyflatsolutions.com.au