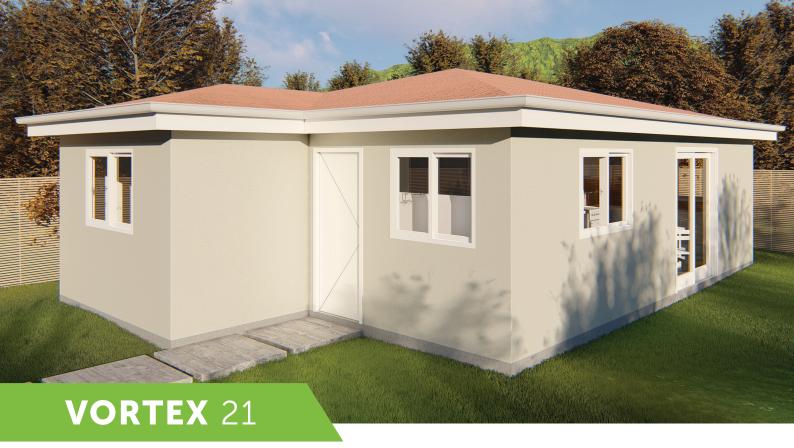

# VORTEX 21

| —————————————————————————————————————— |           |                                                                                                                                                                      |
|----------------------------------------|-----------|----------------------------------------------------------------------------------------------------------------------------------------------------------------------|
|                                        |           |                                                                                                                                                                      |
| FACADE                                 | ROOF      | INCLUSIONS                                                                                                                                                           |
| BRICK                                  | COLORBOND | <ul> <li>2 Bedrooms with built-in wardrobes</li> <li>1 full Bathroom with Laundry space</li> <li>L-Shaped Kitchen</li> <li>Your choice of Floor Coverings</li> </ul> |
| RENDER                                 | TILES     | <ul> <li>WANT MORE?</li> <li>+ Optional Porch &amp; Garage</li> <li>+ Additional Upgrade Packages</li> </ul>                                                         |