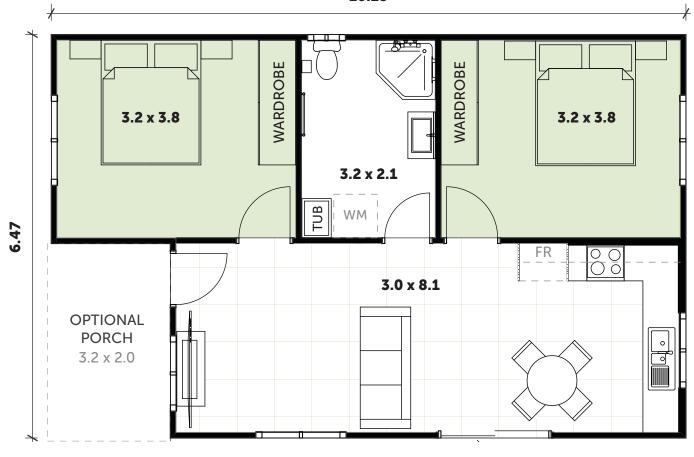

| —————————————————————————————————————— |           |                                                                                                                                                                      |
|----------------------------------------|-----------|----------------------------------------------------------------------------------------------------------------------------------------------------------------------|
|                                        |           |                                                                                                                                                                      |
| FACADE                                 | ROOF      | INCLUSIONS                                                                                                                                                           |
| BRICK                                  | COLORBOND | <ul> <li>2 Bedrooms with built-in wardrobes</li> <li>1 full Bathroom with Laundry space</li> <li>L-Shaped Kitchen</li> <li>Your choice of Floor Coverings</li> </ul> |
| RENDER                                 | TILES     | <ul> <li>WANT MORE?</li> <li>+ Optional Porch &amp; Garage</li> <li>+ Additional Upgrade Packages</li> </ul>                                                         |