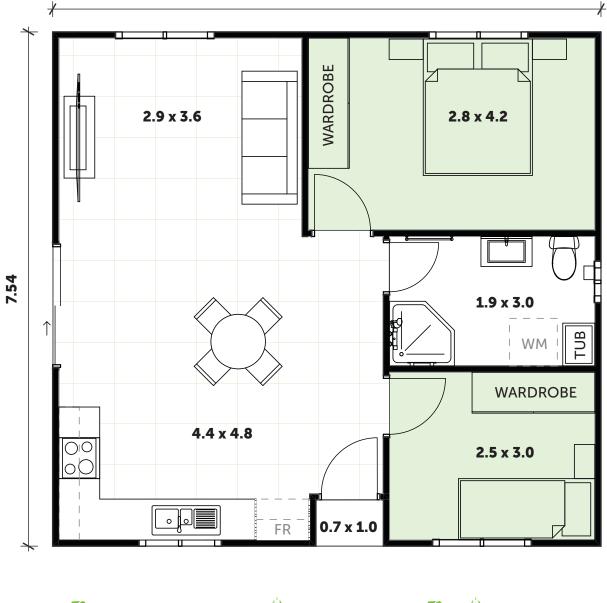

# **SIENNA** 21

8.04

| — HAVE IT your WAY — |           |                                                 |
|----------------------|-----------|-------------------------------------------------|
| FACADE               | ROOF      | INCLUSIONS                                      |
|                      |           | • 2 Bedrooms with built-in wardrobes            |
|                      |           | • 1 full Bathroom with Laundry space            |
| BRICK                |           | • L-Shaped Kitchen                              |
|                      | COLORBOND | • Your choice of Floor Coverings                |
| RENDER               |           | WANT MORE?                                      |
|                      |           | Optional Porch & Garage                         |
| CLADDING             | TILES     | <ul> <li>Additional Upgrade Packages</li> </ul> |