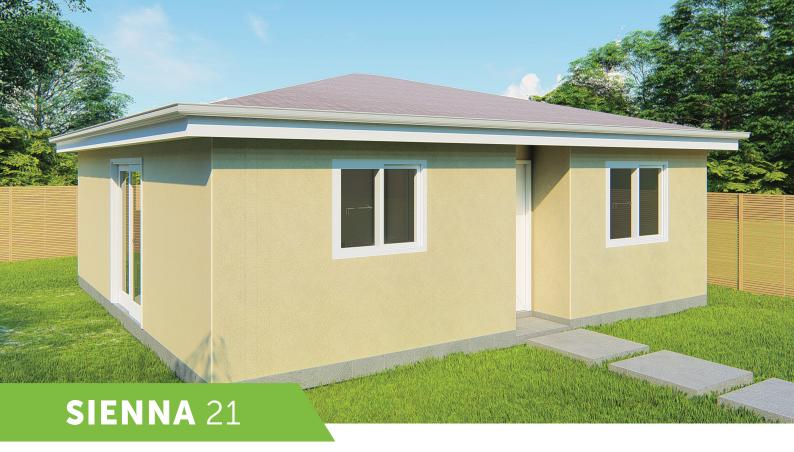

| — HAVE IT your WAY — |           |                                                 |
|----------------------|-----------|-------------------------------------------------|
| FACADE               | ROOF      | INCLUSIONS                                      |
|                      |           | • 2 Bedrooms with built-in wardrobes            |
|                      |           | • 1 full Bathroom with Laundry space            |
| BRICK                |           | • L-Shaped Kitchen                              |
|                      | COLORBOND | • Your choice of Floor Coverings                |
| RENDER               |           | WANT MORE?                                      |
|                      |           | Optional Porch & Garage                         |
| CLADDING