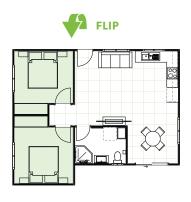

### **INCLUSIONS**

- 2 Bedrooms with built-in wardrobes
- 1 full Bathroom with Laundry space
- L-Shaped Kitchen
- Your choice of Floor Coverings

### **WANT MORE?**

- Optional Porch & Garage
- Additional Upgrade Packages