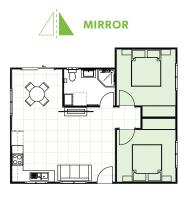

### **INCLUSIONS**

- 2 Bedrooms with built-in wardrobes
- 1 full Bathroom with Laundry space
- L-Shaped Kitchen
- Your choice of Floor Coverings

### **WANT MORE?**

- Optional Porch & Garage
- Additional Upgrade Packages