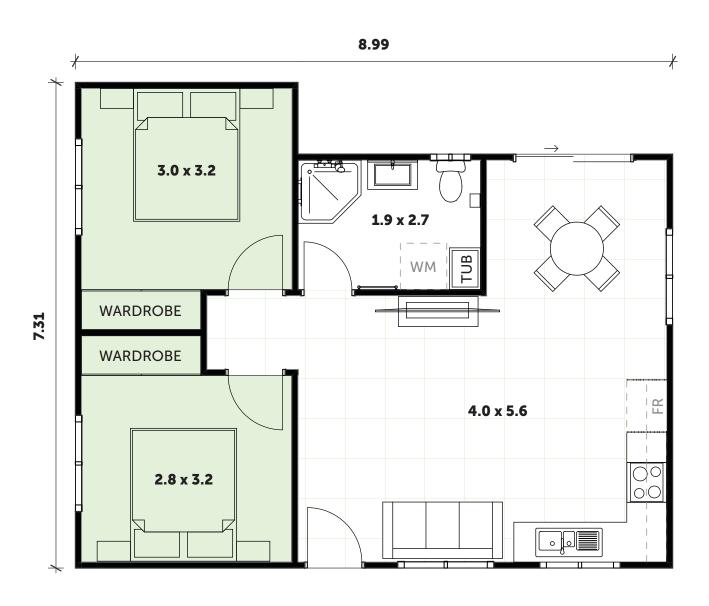

### **INCLUSIONS**

- 2 Bedrooms with built-in wardrobes
- 1 full Bathroom with Laundry space
- L-Shaped Kitchen
- Your choice of Floor Coverings