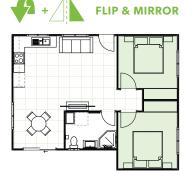

### **INCLUSIONS**

- 2 Bedrooms with built-in wardrobes
- 1 full Bathroom with Laundry space
- L-Shaped Kitchen
- Your choice of Floor Coverings

### **WANT MORE?**

- Optional Porch & Garage
- Additional Upgrade Packages