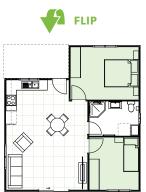

### **INCLUSIONS**

- 2 Bedrooms with built-in wardrobes
- 1 full Bathroom with Laundry space
- L-Shaped Kitchen
- Your choice of Floor Coverings