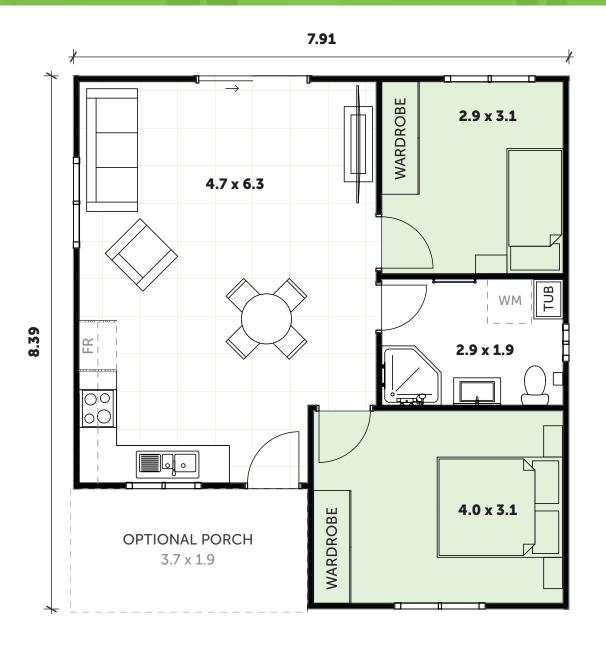

### **INCLUSIONS**

- 2 Bedrooms with built-in wardrobes
- 1 full Bathroom with Laundry space
- L-Shaped Kitchen
- Your choice of Floor Coverings

### **WANT MORE?**

- Optional Porch & Garage
- Additional Upgrade Packages