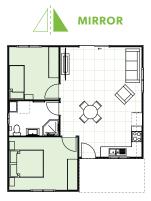

### **INCLUSIONS**

- 2 Bedrooms with built-in wardrobes
- 1 full Bathroom with Laundry space
- L-Shaped Kitchen
- Your choice of Floor Coverings