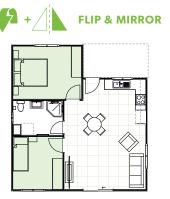

### **INCLUSIONS**

- 2 Bedrooms with built-in wardrobes
- 1 full Bathroom with Laundry space
- L-Shaped Kitchen
- Your choice of Floor Coverings