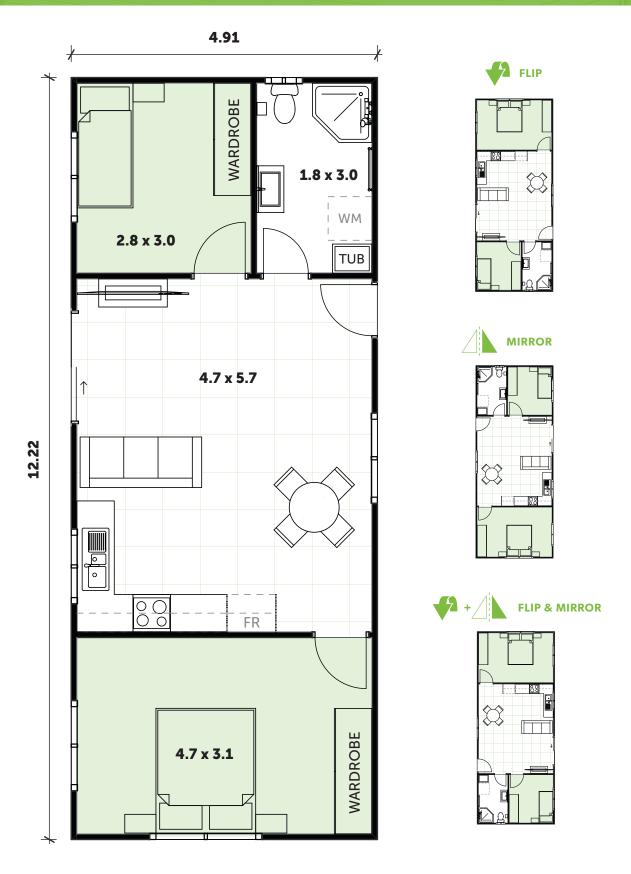

### **INCLUSIONS**

- 2 Bedrooms with built-in wardrobes
- 1 full Bathroom with Laundry space
- L-Shaped Kitchen
- Your choice of Floor Coverings

### **WANT MORE?**

- Optional Porch & Garage
- Additional Upgrade Packages