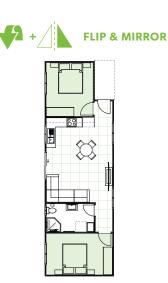

---------------------------------------------------------------------------------|
| FACADE<br>BRICK<br>RENDER              | ROOF<br>COLORBOND | <ul> <li>INCLUSIONS</li> <li>2 Bedrooms with built-in wardrobes</li> <li>1 full Bathroom with Laundry space</li> <li>L-Shaped Kitchen</li> <li>Your choice of Floor Coverings</li> </ul> WANT MORE? <ul> <li>Optional Porch &amp; Garage</li> <li>Additional Upgrade Packages</li> </ul> |





## FASTER TURN-AROUND APPROVAL AND CONSTRUCTION IN

AS LITTLE AS 16 WEEKS



## WIDE RANGE OF OPTIONS

CHOOSE FROM OUR WIDE VARIETY OF FLOORPLANS OR CREATE YOUR OWN



### SAME PREMIUM SERVICE

WITH OUR MULTI-AWARD WINNING QUALITY AND WORKMANSHIP

# QUICKER RETURNS (ROI)

OUR FAST TURN-AROUND PUTS MORE MONEY IN YOUR BACK POCKET

# **FORESTER** 21







MIRROR









## CALL US ON (02) 9481 7443

Showroom: Unit 20 / 7 Sefton Rd, Thornleigh www.grannyflatsolutions.com.au