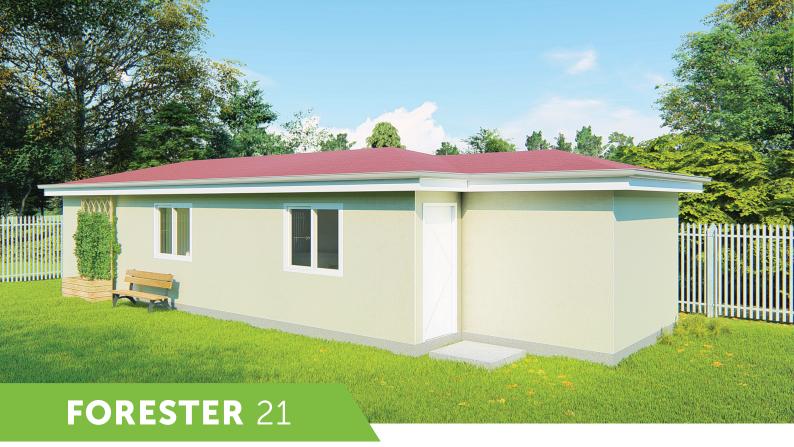

# **FORESTER** 21

MIRROR

| —————————————————————————————————————— |                   |                                                                                                                                                                                                                                                                                          |
|----------------------------------------|-------------------|------------------------------------------------------------------------------------------------------------------------------------------------------------------------------------------------------------------------------------------------------------------------------------------|
| FACADE<br>BRICK<br>RENDER              | ROOF<br>COLORBOND | <ul> <li>INCLUSIONS</li> <li>2 Bedrooms with built-in wardrobes</li> <li>1 full Bathroom with Laundry space</li> <li>L-Shaped Kitchen</li> <li>Your choice of Floor Coverings</li> </ul> WANT MORE? <ul> <li>Optional Porch &amp; Garage</li> <li>Additional Upgrade Packages</li> </ul> |