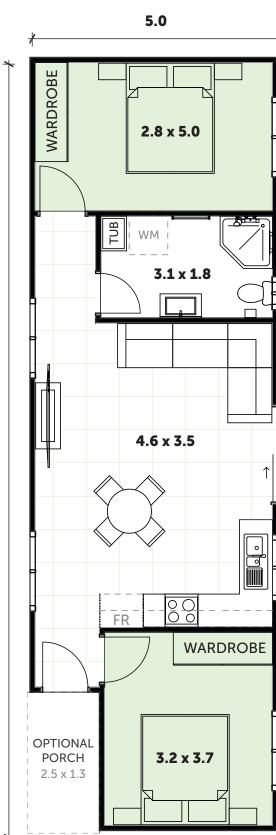

# **FORESTER** 21

MIRROR

| —————————————————————————————————————— |                   |                                                                                                                                                                                                                                                                                          |
|----------------------------------------|-------------------|------------------------------------------------------------------------------------------------------------------------------------------------------------------------------------------------------------------------------------------------------------------------------------------|
| FACADE<br>BRICK<br>RENDER              | ROOF<br>COLORBOND | <ul> <li>INCLUSIONS</li> <li>2 Bedrooms with built-in wardrobes</li> <li>1 full Bathroom with Laundry space</li> <li>L-Shaped Kitchen</li> <li>Your choice of Floor Coverings</li> </ul> WANT MORE? <ul> <li>Optional Porch &amp; Garage</li> <li>Additional Upgrade Packages</li> </ul> |