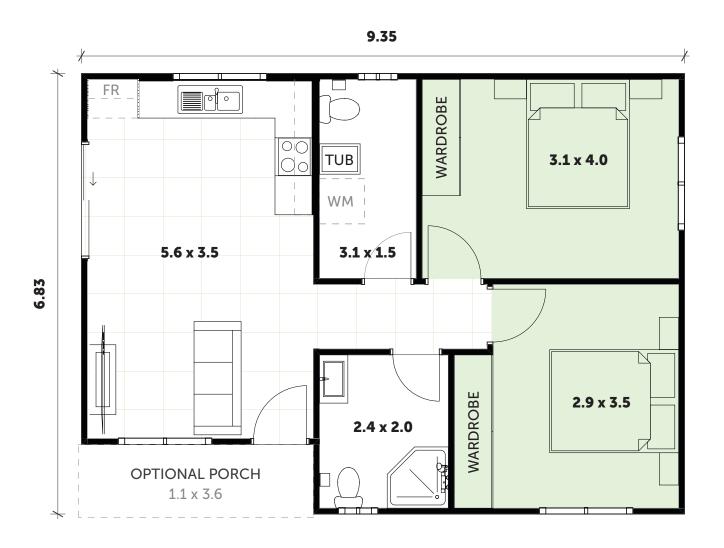

### **INCLUSIONS**

- 2 Bedrooms with built-in wardrobes
- 1 full Bathroom with fitouts
- Separate Laundry + Additional WC
- Your choice of Floor Coverings

### **WANT MORE?**

- Optional Porch & Garage
- Additional Upgrade Packages