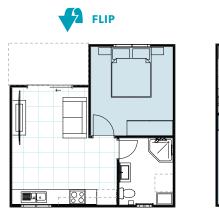

### F INCLUSIONS

- 1 Bedroom with built-in wardrobe
- 1 full Bathroom with Laundry space
- Straight Line Kitchen
- Your choice of Floor Coverings