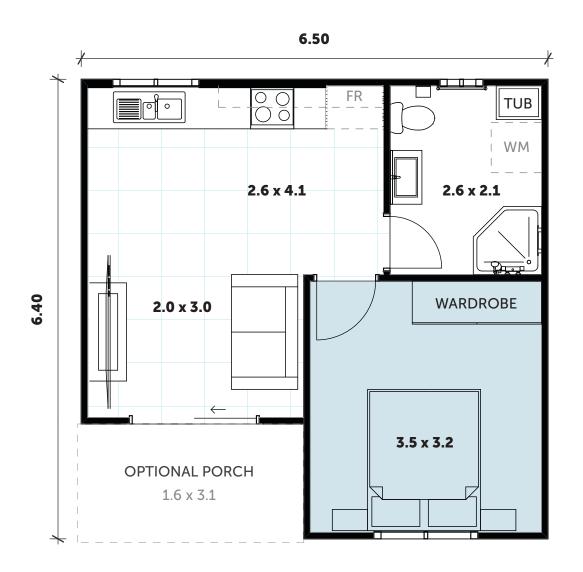

### F INCLUSIONS

- 1 Bedroom with built-in wardrobe
- 1 full Bathroom with Laundry space
- Straight Line Kitchen
- Your choice of Floor Coverings

### **WANT MORE?**

- Optional Porch & Garage
- Additional Upgrade Packages