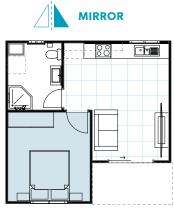

### F INCLUSIONS

- 1 Bedroom with built-in wardrobe
- 1 full Bathroom with Laundry space
- Straight Line Kitchen
- Your choice of Floor Coverings