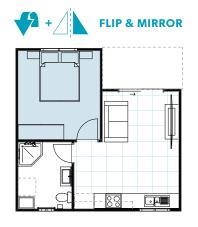

### F INCLUSIONS

- 1 Bedroom with built-in wardrobe
- 1 full Bathroom with Laundry space
- Straight Line Kitchen
- Your choice of Floor Coverings