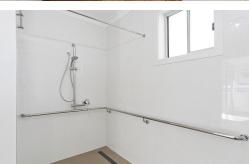

## o 60m² Wheelchair-friendly Granny Flat

- o 5m<sup>2</sup> tiled Porch & Patio with ramp
- Decorative gable Roof
- Bamboo timber flooring
- Wide doorways (920mm)
- Lowered tracks on sliding door
- Steel grab rails throughout
- Lowered, finger-touch light switches
- Glass canopy rangehood
- Lowered benchtop in Kitchen

- No cupboards under sink
- o Lowered oven, side opening door
- o Dishwasher drawer
- Top drawer near oven with stone for easy dish transfer
- Chamfered edge drawers
- Pull-down arm in wardrobe
- Wheelchair accessible vanity
- Wider shower with curtain
- o Longer levers on all taps
- Raised platform for washer & dryer