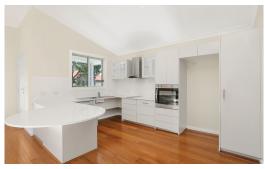

## o 60m² Wheelchair-friendly Granny Flat

- o 5m<sup>2</sup> tiled Porch & Patio with ramp
- Decorative gable Roof
- Bamboo timber flooring
- Wide doorways (920mm)
- Lowered tracks on sliding door
- Steel grab rails throughout
- Lowered, finger-touch light switches
- Glass canopy rangehood
- Lowered benchtop in Kitchen

- No cupboards under sink
- o Lowered oven, side opening door
- o Dishwasher drawer
- Top drawer near oven with stone for easy dish transfer
- Chamfered edge drawers
- Pull-down arm in wardrobe
- Wheelchair accessible vanity
- Wider shower with curtain
- o Longer levers on all taps
- Raised platform for washer & dryer