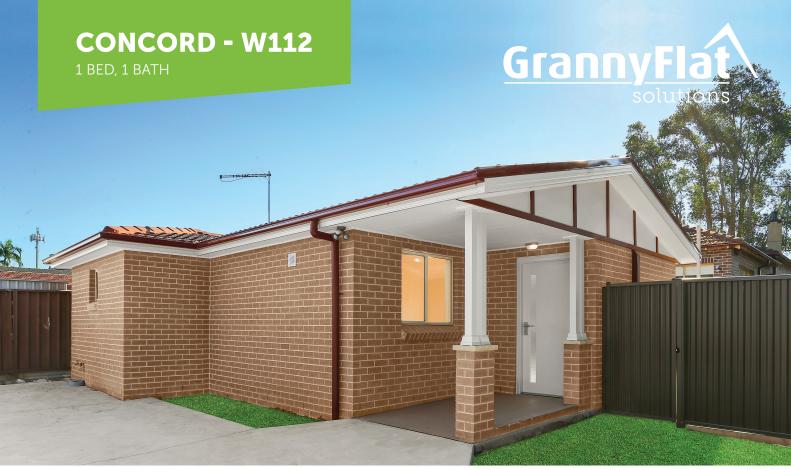

## CONCORD - W112

1 BED, 1 BATH

## o 60m² Wheelchair-friendly Granny Flat

- o 5m<sup>2</sup> tiled Porch & Patio with ramp
- Decorative gable Roof
- Bamboo timber flooring
- Wide doorways (920mm)
- Lowered tracks on sliding door
- Steel grab rails throughout
- Lowered, finger-touch light switches
- Glass canopy rangehood
- Lowered benchtop in Kitchen