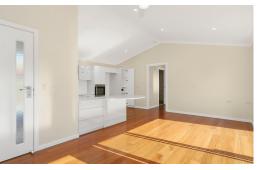

## o 60m² Wheelchair-friendly Granny Flat

- o 5m<sup>2</sup> tiled Porch & Patio with ramp
- Decorative gable Roof
- Bamboo timber flooring
- Wide doorways (920mm)
- Lowered tracks on sliding door
- Steel grab rails throughout
- Lowered, finger-touch light switches
- Glass canopy rangehood
- Lowered benchtop in Kitchen

- No cupboards under sink
- o Lowered oven, side opening door
- o Dishwasher drawer
- Top drawer near oven with stone for easy dish transfer
- Chamfered edge drawers
- Pull-down arm in wardrobe
- Wheelchair accessible vanity
- Wider shower with curtain
- o Longer levers on all taps
- Raised platform for washer & dryer