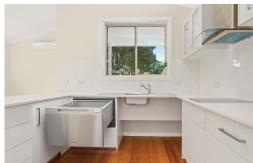

## o 60m² Wheelchair-friendly Granny Flat

- o 5m<sup>2</sup> tiled Porch & Patio with ramp
- Decorative gable Roof
- Bamboo timber flooring
- Wide doorways (920mm)
- Lowered tracks on sliding door
- Steel grab rails throughout
- Lowered, finger-touch light switches
- Glass canopy rangehood
- Lowered benchtop in Kitchen

- No cupboards under sink
- o Lowered oven, side opening door
- o Dishwasher drawer
- Top drawer near oven with stone for easy dish transfer
- Chamfered edge drawers
- Pull-down arm in wardrobe
- Wheelchair accessible vanity
- Wider shower with curtain
- o Longer levers on all taps
- Raised platform for washer & dryer