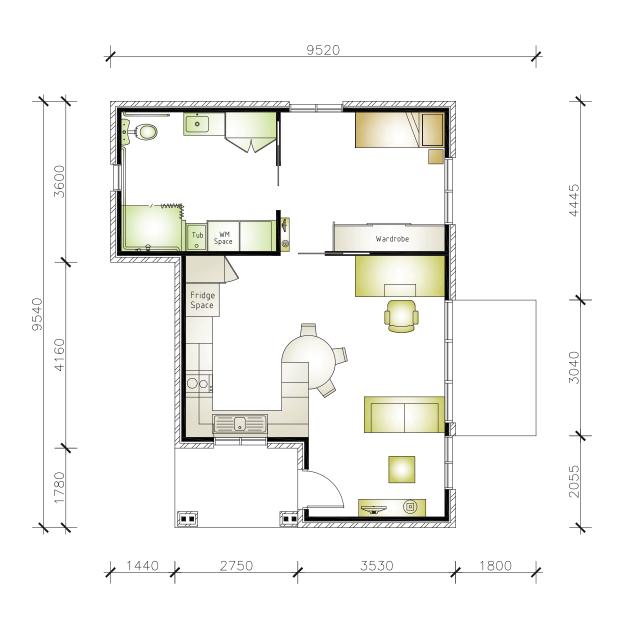

## o 60m² Wheelchair-friendly Granny Flat

- o 5m<sup>2</sup> tiled Porch & Patio with ramp
- Decorative gable Roof
- Bamboo timber flooring
- Wide doorways (920mm)
- Lowered tracks on sliding door
- Steel grab rails throughout
- Lowered, finger-touch light switches
- Glass canopy rangehood
- Lowered benchtop in Kitchen

- No cupboards under sink
- o Lowered oven, side opening door
- o Dishwasher drawer
- Top drawer near oven with stone for easy dish transfer
- Chamfered edge drawers
- Pull-down arm in wardrobe
- Wheelchair accessible vanity
- Wider shower with curtain
- o Longer levers on all taps
- Raised platform for washer & dryer

## CONCORD - W112

1 BED, 1 BATH