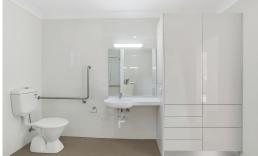

## o 60m² Wheelchair-friendly Granny Flat

- o 5m<sup>2</sup> tiled Porch & Patio with ramp
- Decorative gable Roof
- Bamboo timber flooring
- Wide doorways (920mm)
- Lowered tracks on sliding door
- Steel grab rails throughout
- Lowered, finger-touch light switches
- Glass canopy rangehood
- Lowered benchtop in Kitchen

- No cupboards under sink
- o Lowered oven, side opening door
- o Dishwasher drawer
- Top drawer near oven with stone for easy dish transfer
- Chamfered edge drawers
- Pull-down arm in wardrobe
- Wheelchair accessible vanity
- Wider shower with curtain
- o Longer levers on all taps
- Raised platform for washer & dryer